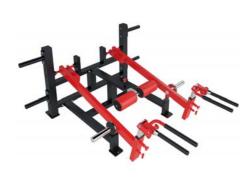

### FM-850

4-SIDES STATION

DIMENSIONS (LxWxH), cm: 351x370x240 MACHINE WEIGHT, kg: 792 STACK WEIGHT, kg: 2x141, 114, 2x96

Station include: Low Row; Seated Row: Lat Pull Down; Non-adjustable X-over cable.

### FM-850.1

4-SIDES STATION

Габариты (ДхШхВ), cm: 351x370x240 MACHINE WEIGHT, kg: 792 STACK WEIGHT, kg: 2x141, 114, 2x96 Station include 4 working areas. Rear Delt / Pec Fly; Lat Pull Down / Low Row; Leg Extension / Standing Leg Curl; Adjustable Hi / Lo Pulley.