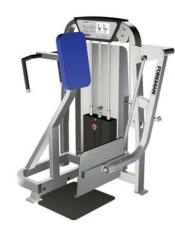

# FN-406

DIP MACHINE

DIMENSIONS (LxWxH), cm: 96x110x137 MACHINE WEIGHT, kg: 210 STACK WEIGHT, kg: 95

• Easy seat adjustment.