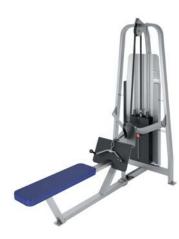

### FN-302

LOW ROW

Габариты (ДхШхВ), cm: 190x100x159 MACHINE WEIGHT, kg: 233 STACK WEIGHT, kg: 95

// FOREMAN FITNESS PRODUCTS

SEATED ROW

DIMENSIONS (LxWxH), cm: 104x150x159 MACHINE WEIGHT, kg: 247 STACK WEIGHT, kg: 141

- Pull-Pin arms position adjustment.
- Button key control for easy seat height adjustment.

LOW BACK

Габариты (ДхШхВ), cm: 118x101x149 MACHINE WEIGHT, kg: 211 STACK WEIGHT, kg: 95

- Pull-Pin foot and back supports adjustment.
- Cam mechanism provides variable resistance throughout the movement.