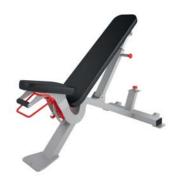

# FW-410

OLYMPIC BENCH

DIMENSIONS (LxWxH), cm: 178x176x140 MACHINE WEIGHT, kg: 95

# FW-411

OLYMPIC INCLINE BENCH

DIMENSIONS (LxWxH), cm: 183x176x154 MACHINE WEIGHT, kg: 132

FW-412 OLYMPIC DECLINE BENCH

DIMENSIONS (LxWxH), cm: 200x176x139 MACHINE WEIGHT, kg: 121

POWER PLATFORM

DIMENSIONS (LxWxH), cm: 135x128x165 MACHINE WEIGHT, kg: 140