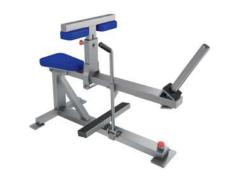

# FP-309

T-ROW

DIMENSIONS (LxWxH), cm: 215x66x57 MACHINE WEIGHT, kg: 75

FG-601

LAT PULL DOWN

DIMENSIONS (LxWxH), cm: 163x128x218 MACHINE WEIGHT, kg: 149

24 // FOREMAN FITNESS PRODUCTS

FG-602