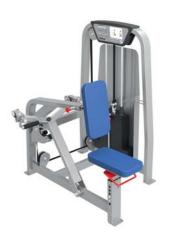

### FN-201

BICEP CURL

DIMENSIONS (LxWxH), cm: 92x103x137 MACHINE WEIGHT, kg: 212 STACK WEIGHT, kg: 95

- Button key control for easy seat adjustment.
- Cam mechanism provides variable resistance throughout the movement.
- Comfortable V-grip.