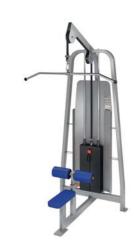

### FN-301

LAT PULL DOWN

DIMENSIONS (LxWxH), cm: 103x171x192 MACHINE WEIGHT, kg: 263 STACK WEIGHT, kg: 96

- Improved ergonomics and biomechanics.
- Innovative upper arms mechanism featuring improved movement pattern.
- Separate adjustments of starting position for the right and left arms.