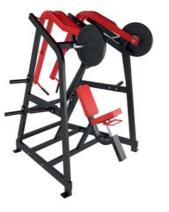

# FP-105

LEG PRESS

DIMENSIONS (LxWxH), cm: 196x173x133 MACHINE WEIGHT, kg: 213

FP-310 INCLINE LEVER ROW

DIMENSIONS (LxWxH), cm: 180x96x124 MACHINE WEIGHT, kg: 89

FP-106

HACK SQUAT

DIMENSIONS (LxWxH), cm: 193x173x133 MACHINE WEIGHT, kg: 211