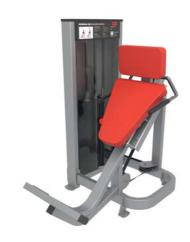

ANGLED SEATED CALF

DIMENSIONS (LxWxH), cm: 125x81x139 MACHINE WEIGHT, kg: 227 STACK WEIGHT, kg: 141

• Easy seat adjustment.

GLUTE MACHINE

DIMENSIONS (LxWxH), cm: 82x122x137 MACHINE WEIGHT, kg: 175 STACK WEIGHT, kg: 68

- Improved ergonomics and biomechanics.
- Easy elbow supports height adjustment.
- Pivoted knee support for the maximum isolation of the right and left gluteus muscles.
- Nonlinear movement curve focuses the workload on gluteus while isolating the thighs.
- Quick and easy user height adjustment.