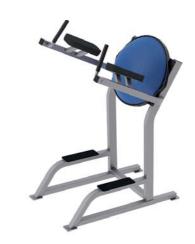

### FN-104

STANDING LEG CURL

DIMENSIONS (LxWxH), cm: 125x90x137 cm MACHINE WEIGHT, kg: 190 STACK WEIGHT, kg: 68

- Foot rest adjustment with Pull-Pin system.There is a roller pad for the ankles