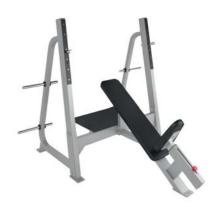

# FW-410

OLYMPIC BENCH

DIMENSIONS (LxWxH), cm: 178x176x140 MACHINE WEIGHT, kg: 95

# FW-411

OLYMPIC INCLINE BENCH

DIMENSIONS (LxWxH), cm: 183x176x154 MACHINE WEIGHT, kg: 132

FW-412 OLYMPIC DECLINE BENCH

DIMENSIONS (LxWxH), cm: 200x176x139 MACHINE WEIGHT, kg: 121

POWER PLATFORM

DIMENSIONS (LxWxH), cm: 135x128x165 MACHINE WEIGHT, kg: 140