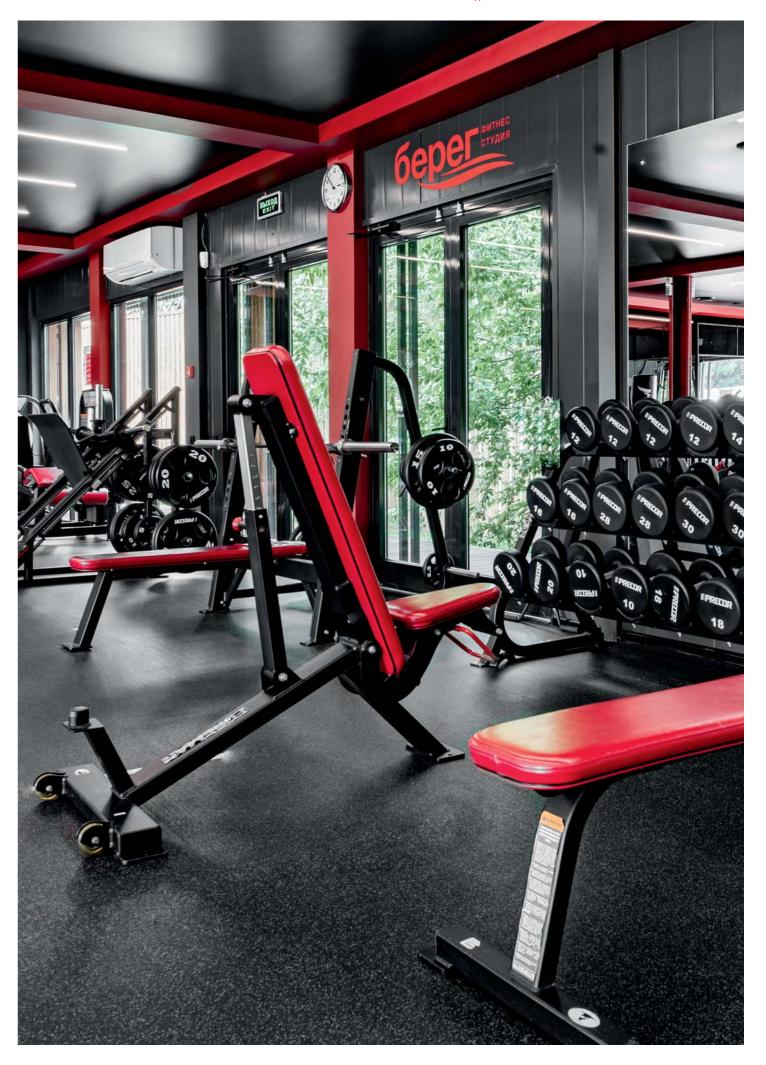

xH), cm: 130x129x254 MACHINE WEIGHT, kg: 64





FW-703

UTILITY BENCH

DIMENSIONS (LxWxH), cm: 80x60x92 MACHINE WEIGHT, kg: 16



EASY LEG RAISE

DIMENSIONS (LxWxH), cm: 123x83x166 MACHINE WEIGHT, kg: 75











FY-1055.15 BENCH FOR 8 PAIRS

DIMENSIONS (LxWxH), cm: 124x43x57 MACHINE WEIGHT, kg:69

• Dumbbells are not included.

# FW-815

FREE STANDING DIP

DIMENSIONS (LxWxH), cm: 150x75x134 MACHINE WEIGHT, kg: 55

# FR-872.1

LIFTING PLATFORM

DIMENSIONS (LxWxH), cm: 223x249x8,5 MACHINE WEIGHT, kg: 280

INSERT PLATFORM FOR POWER CAGE

DIMENSIONS (LxWxH), cm: 304x249x7,7 MACHINE WEIGHT, kg: 307

• Insert platform for FW-807 Power Cage.

# FR-872.3

INSERT PLATFORM FOR NON-STANDARD POWER CAGES

DIMENSIONS (LxWxH), cm: 305x249x7,7 MACHINE WEIGHT, kg: 317

• For any FOREMAN® power cage





### STANDART COLOR OF FOREMAN® EQUIPMENT

### STANDART PALETTE OF FRAMES



WT БЕЛЫЙ WHITE



SW СВЕТЛО-СЕРЕБРИСТЫЙ LIGHT SILVER



SL TEMHO-СЕРЕБРИСТЫЙ DARK SILVER



BK ЧЕРНЫЙ BLACK

### BASIC PALETTE OF COLOR FOR UPHOLSTERY



US 372 ОРАНЖЕВЫЙ MANDARIN ORANGE



US 360 KPACHЫЙ AMERICAN BEAUTY



US 370 БОРДОВЫЙ PAPRICA



US 376 ТЕРРАКОТОВЫЙ TERRA COTTA



US 364 ТЕМНО-БОРДОВЫЙ BURGUNDY



US 417 НЕФРИТОВЫЙ DUSTY JADE



US 419 БИРЮЗОВЫЙ TURQUOISE



US 426 МАЛАХИТОВЫЙ GROTTO



US 344 ТЕМНО-ЗЕЛЕНЫЙ FOREST



US 353 ГОЛУБОЙ SPACE BLUE



US 354 СИНИЙ ROYAL BLUE



US 432 СЕРО-СИНИЙ IMPERIAL BLUE



US 345 ТЕМНО-СИНИЙ REGIMENTAL BLUE



US 433 СИРЕНЕВЫЙ CROCUS



US 403 БЕЖЕВЫЙ



US 413 СЕРЫЙ DOVE



US 429 ГРАФИТОВЫЙ GRAPHITE



US 393 ЧЕРНЫЙ BLACK

# **OUR CLIENTS**



Alex Fitness