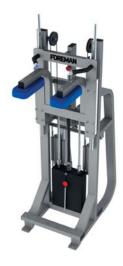

# FW-208

PREACHER CURL (STANDING)

DIMENSIONS (LxWxH), cm: 88x126x130 MACHINE WEIGHT, kg: 50