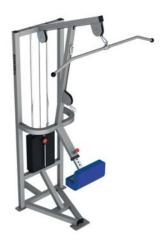

### FN-306 **PULLOVER**

DIMENSIONS (LxWxH), cm: 116x129x158 MACHINE WEIGHT, kg: 238 STACK WEIGHT, kg: 113

• "Quick Start" feature (foot control for starting position set-up).