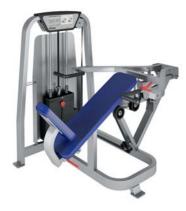

### SEATED LEG PRESS

DIMENSIONS (LxWxH), cm: 70x196x172 cm MACHINE WEIGHT, kg: 366 STACK WEIGHT, kg: 141

- Nonlinear movement curve for even workload throughout the movement.
- Additional handles for a more comfortable workout.
- Comfortable seat