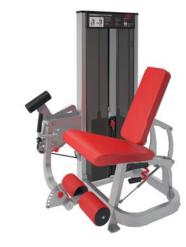

# FN-102

SEATED LEG CURL

DIMENSIONS (LxWxH), cm: 89x115x137 MACHINE WEIGHT, kg: 190 STACK WEIGHT, kg: 95

- Improved ergonomics.
- Innovative seat and foot rest adjustment system.
- Cam mechanism provides variable resistance throughout the