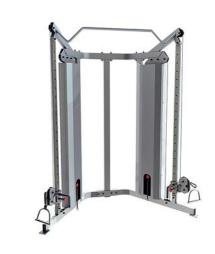

**DUAL ADJUSTABLE PULLEY** 

DIMENSIONS (LxWxH), cm: 190x104x226 MACHINE WEIGHT, kg: 299 STACK WEIGHT, kg: 2x68 Station occupies a minimum area and employs user-defined paths of motion that allow for a nearly endless variety of strength training options that builds balance and power. The presence of two weight stacks columns allows to set independent resistance for the right and left sides of the body.

# // FM-808 DUAL ADJUSTABLE PULLEY