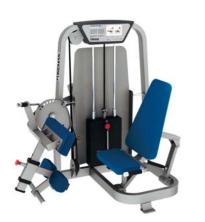

ANGLED SEATED CALF

DIMENSIONS (LxWxH), cm: 125x81x139 MACHINE WEIGHT, kg: 227 STACK WEIGHT, kg: 141

• Easy seat adjustment.

GLUTE MACHINE

DIMENSIONS (LxWxH), cm: 82x122x137 MACHINE WEIGHT, kg: 175 STACK WEIGHT, kg: 68