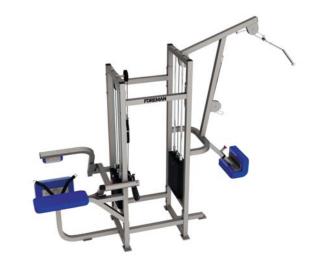

# FM-808

FUNCTIONAL TRAINER

DIMENSIONS (LxWxH), cm: 405x103x240 MACHINE WEIGHT, kg: 299 STACK WEIGHT, kg: 2x68

 Station occupies a minimum area and employs userdefined paths of motion that allow for a nearly endless variety of strength training options that builds balance and power. The presence of two weight stacks columns allows to set independent resistance for the right and left sides of the body.