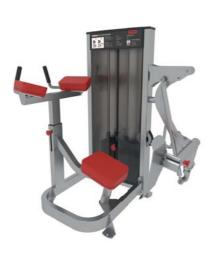

// FOREMAN FITNESS PRODUCTS

ABDOMINAL ISOLATOR

DIMENSIONS (LxWxH), cm: 122x110x145 MACHINE WEIGHT, kg: 224 STACK WEIGHT, kg: 95

- Improved ergonomics and biomechanics.Pull-Pin foot rest adjustment.