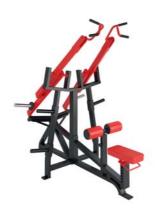

# FP-309

T-ROW

DIMENSIONS (LxWxH), cm: 215x66x57 MACHINE WEIGHT, kg: 75

FG-601

LAT PULL DOWN

DIMENSIONS (LxWxH), cm: 163x128x218 MACHINE WEIGHT, kg: 149

24 // FOREMAN FITNESS PRODUCTS

FG-602