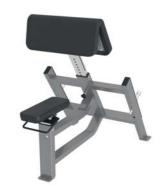

# FW-202

PREACHER CURL (SEATED)

DIMENSIONS (LxWxH), cm: 123x82x91 MACHINE WEIGHT, kg: 40