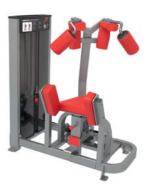

### FN-104

STANDING LEG CURL

DIMENSIONS (LxWxH), cm: 125x90x137 cm MACHINE WEIGHT, kg: 190 STACK WEIGHT, kg: 68

- Foot rest adjustment with Pull-Pin system.There is a roller pad for the ankles