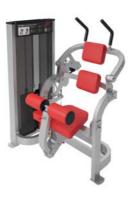

# FN-406

DIP MACHINE

DIMENSIONS (LxWxH), cm: 96x110x137 MACHINE WEIGHT, kg: 210 STACK WEIGHT, kg: 95

• Easy seat adjustment.