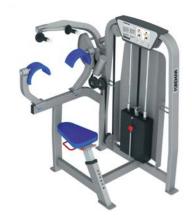

### FN-201

BICEP CURL

DIMENSIONS (LxWxH), cm: 92x103x137 MACHINE WEIGHT, kg: 212 STACK WEIGHT, kg: 95

- Button key control for easy seat adjustment.
- Cam mechanism provides variable resistance throughout the movement.
- Comfortable V-grip.