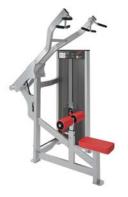

### FN-301

LAT PULL DOWN

DIMENSIONS (LxWxH), cm: 103x171x192 MACHINE WEIGHT, kg: 263 STACK WEIGHT, kg: 96

- Improved ergonomics and biomechanics.
- Innovative upper arms mechanism featuring improved movement pattern.
- Separate adjustments of starting position for the right and left arms.