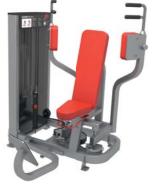

### FN-204

TRICEP EXTENSION

DIMENSIONS (LxWxH), cm: 90x120x150 MACHINE WEIGHT, kg: 182 STACK WEIGHT, kg: 68

- Improved ergonomics and biomechanics.
- Classic hand support.
- Adjustable back support with the pivoted platform.
- Button key control for easy seat adjustment.
- Cam mechanism provides variable resistance throughout the movement.