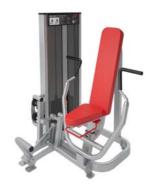

### FN-104

STANDING LEG CURL

DIMENSIONS (LxWxH), cm: 125x90x137 cm MACHINE WEIGHT, kg: 190 STACK WEIGHT, kg: 68

- Foot rest adjustment with Pull-Pin system.There is a roller pad for the ankles