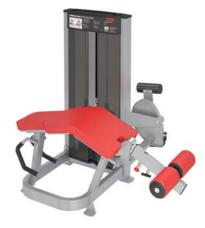

### FN-104

STANDING LEG CURL

DIMENSIONS (LxWxH), cm: 125x90x137 cm MACHINE WEIGHT, kg: 190 STACK WEIGHT, kg: 68

- Foot rest adjustment with Pull-Pin system.There is a roller pad for the ankles