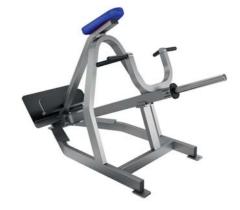

### FN-104

STANDING LEG CURL

DIMENSIONS (LxWxH), cm: 125x90x137 cm MACHINE WEIGHT, kg: 190 STACK WEIGHT, kg: 68

- Foot rest adjustment with Pull-Pin system.There is a roller pad for the ankles