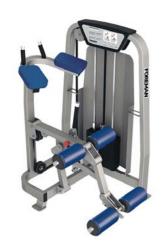

### FN-302

LOW ROW

Габариты (ДхШхВ), cm: 190x100x159 MACHINE WEIGHT, kg: 233 STACK WEIGHT, kg: 95

// FOREMAN FITNESS PRODUCTS

SEATED ROW

DIMENSIONS (LxWxH), cm: 104x150x159 MACHINE WEIGHT, kg: 247 STACK WEIGHT, kg: 141