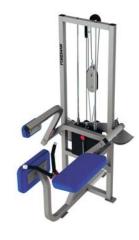

### FN-104

STANDING LEG CURL

DIMENSIONS (LxWxH), cm: 125x90x137 cm MACHINE WEIGHT, kg: 190 STACK WEIGHT, kg: 68

- Foot rest adjustment with Pull-Pin system.There is a roller pad for the ankles