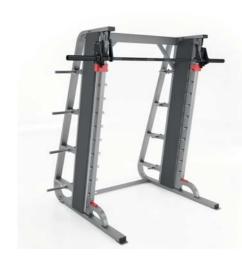

FP-804

SMITH MACHINE (STRAIGHT)

DIMENSIONS (LxWxH), cm: 222x140x206 MACHINE WEIGHT, kg: 233

# FP-111

SEATED CALF

DIMENSIONS (LxWxH), cm: 138x58x78 MACHINE WEIGHT, kg: 45

FP-805

SMITH MACHINE (INCLINE)

DIMENSIONS (LxWxH), cm: 222x140x206 MACHINE WEIGHT, kg: 238