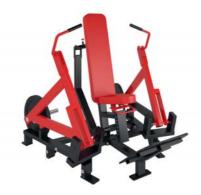

# FM-808

FUNCTIONAL TRAINER

DIMENSIONS (LxWxH), cm: 405x103x240 MACHINE WEIGHT, kg: 299 STACK WEIGHT, kg: 2x68

 Station occupies a minimum area and employs userdefined paths of motion that allow for a nearly endless variety of strength training options that builds balance and power. The presence of two weight stacks columns allows to set independent resistance for the right and left sides of the body.