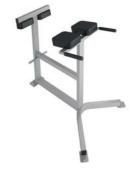

# FW-311

HORIZONTAL BACK EXTENSION

DIMENSIONS (LxWxH), cm: 123x89x93 MACHINE WEIGHT, kg: 35