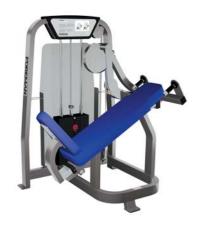

### FN-302

LOW ROW

Габариты (ДхШхВ), cm: 190x100x159 MACHINE WEIGHT, kg: 233 STACK WEIGHT, kg: 95

// FOREMAN FITNESS PRODUCTS

SEATED ROW

DIMENSIONS (LxWxH), cm: 104x150x159 MACHINE WEIGHT, kg: 247 STACK WEIGHT, kg: 141