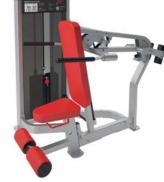

### FN-401

ЖИМ ОТ ГРУДИ / CHEST PRESS

DIMENSIONS (LxWxH), cm: 120x126x159 MACHINE WEIGHT, kg: 197 STACK WEIGHT, kg: 82

- Button key control for easy seat height adjustment.
- "Quick Start" feature (foot control for starting position
- Improved ergonomics of arms design.