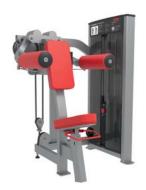

### FN-404

SHOULDER PRESS

DIMENSIONS (LxWxH), cm: 127x129x137 MACHINE WEIGHT, kg: 198 STACK WEIGHT, kg: 95

- Improved ergonomics and biomechanics.
- Pull-Pin arms position adjustment.
- Button key control for easy seat height adjustment.

### FN-405

DIMENSIONS (LxWxH), cm: 96x110x137 STACK WEIGHT, kg: 95

SHOULDER PRESS

MACHINE WEIGHT, kg: 210