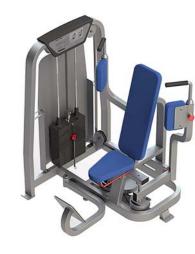

LEG EXTENSION

DIMENSIONS (LxWxH), cm: 112x89x159 MACHINE WEIGHT, kg: 218 STACK WEIGHT, kg: 114

- Two-plane foot rest adjustment with Pull-Pin system.
  Cam mechanism provides variable resistance throughout the