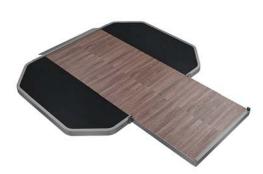

# FR-872.1

LIFTING PLATFORM

DIMENSIONS (LxWxH), cm: 223x249x8,5 MACHINE WEIGHT, kg: 280

INSERT PLATFORM FOR POWER CAGE

DIMENSIONS (LxWxH), cm: 304x249x7,7 MACHINE WEIGHT, kg: 307

• Insert platform for FW-807 Power Cage.

# FR-872.3

INSERT PLATFORM FOR NON-STANDARD POWER CAGES

DIMENSIONS (LxWxH), cm: 305x249x7,7 MACHINE WEIGHT, kg: 317

• For any FOREMAN® power cage