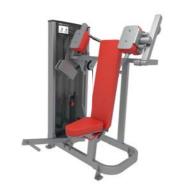

# FN-102

SEATED LEG CURL

DIMENSIONS (LxWxH), cm: 89x115x137 MACHINE WEIGHT, kg: 190 STACK WEIGHT, kg: 95

- Improved ergonomics.
- Innovative seat and foot rest adjustment system.
- Cam mechanism provides variable resistance throughout the