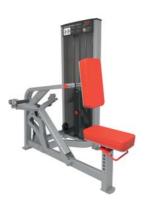

LEG EXTENSION

DIMENSIONS (LxWxH), cm: 112x89x159 MACHINE WEIGHT, kg: 218 STACK WEIGHT, kg: 114

- Two-plane foot rest adjustment with Pull-Pin system.
  Cam mechanism provides variable resistance throughout the