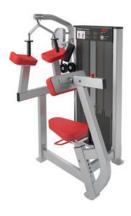

### FN-204

TRICEP EXTENSION

DIMENSIONS (LxWxH), cm: 90x120x150 MACHINE WEIGHT, kg: 182 STACK WEIGHT, kg: 68

- Improved ergonomics and biomechanics.
- Classic hand support.
- Adjustable back support with the pivoted platform.
- Button key control for easy seat adjustment.
- Cam mechanism provides variable resistance throughout the movement.