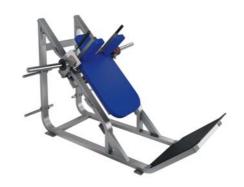

### FN-103

LYING LEG CURL

DIMENSIONS (LxWxH), cm: 91x139x137 MACHINE WEIGHT, kg: 225 STACK WEIGHT, kg: 95

- Pull-Pin handlebars and foot rest adjustment.
- Cam mechanism provides variable resistance throughout the movement.