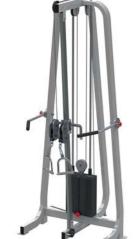

### FN-301

LAT PULL DOWN

DIMENSIONS (LxWxH), cm: 103x171x192 MACHINE WEIGHT, kg: 263 STACK WEIGHT, kg: 96

- Improved ergonomics and biomechanics.
- Innovative upper arms mechanism featuring improved movement pattern.
- Separate adjustments of starting position for the right and left arms.