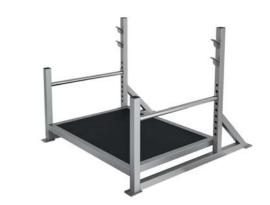

# FW-413

OLYMPIC MILITARY BENCH

DIMENSIONS (LxWxH), cm: 170x125x170 MACHINE WEIGHT, kg: 117

2-STATION CAGE WITH PLATFORMS

DIMENSIONS (LxWxH), cm: 660x260x240 MACHINE WEIGHT, kg: 950 kg