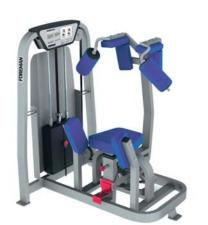

// FOREMAN FITNESS PRODUCTS

ABDOMINAL ISOLATOR

DIMENSIONS (LxWxH), cm: 122x110x145 MACHINE WEIGHT, kg: 224 STACK WEIGHT, kg: 95

- Improved ergonomics and biomechanics.Pull-Pin foot rest adjustment.