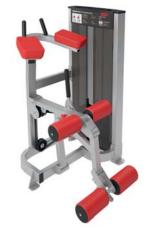

ANGLED SEATED CALF

DIMENSIONS (LxWxH), cm: 125x81x139 MACHINE WEIGHT, kg: 227 STACK WEIGHT, kg: 141

• Easy seat adjustment.

GLUTE MACHINE

DIMENSIONS (LxWxH), cm: 82x122x137 MACHINE WEIGHT, kg: 175 STACK WEIGHT, kg: 68

- Improved ergonomics and biomechanics.
- Easy elbow supports height adjustment.
- Pivoted knee support for the maximum isolation of the right and left gluteus muscles.
- Nonlinear movement curve focuses the workload on gluteus while isolating the thighs.
- Quick and easy user height adjustment.