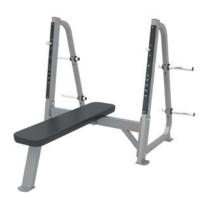

# FW-410

OLYMPIC BENCH

DIMENSIONS (LxWxH), cm: 178x176x140 MACHINE WEIGHT, kg: 95