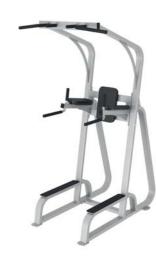

### FN-104

STANDING LEG CURL

DIMENSIONS (LxWxH), cm: 125x90x137 cm MACHINE WEIGHT, kg: 190 STACK WEIGHT, kg: 68

- Foot rest adjustment with Pull-Pin system.There is a roller pad for the ankles