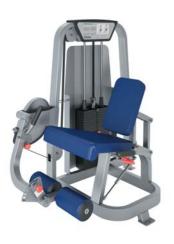

# FN-102

SEATED LEG CURL

DIMENSIONS (LxWxH), cm: 89x115x137 MACHINE WEIGHT, kg: 190 STACK WEIGHT, kg: 95

- Improved ergonomics.
- Innovative seat and foot rest adjustment system.
- Cam mechanism provides variable resistance throughout the