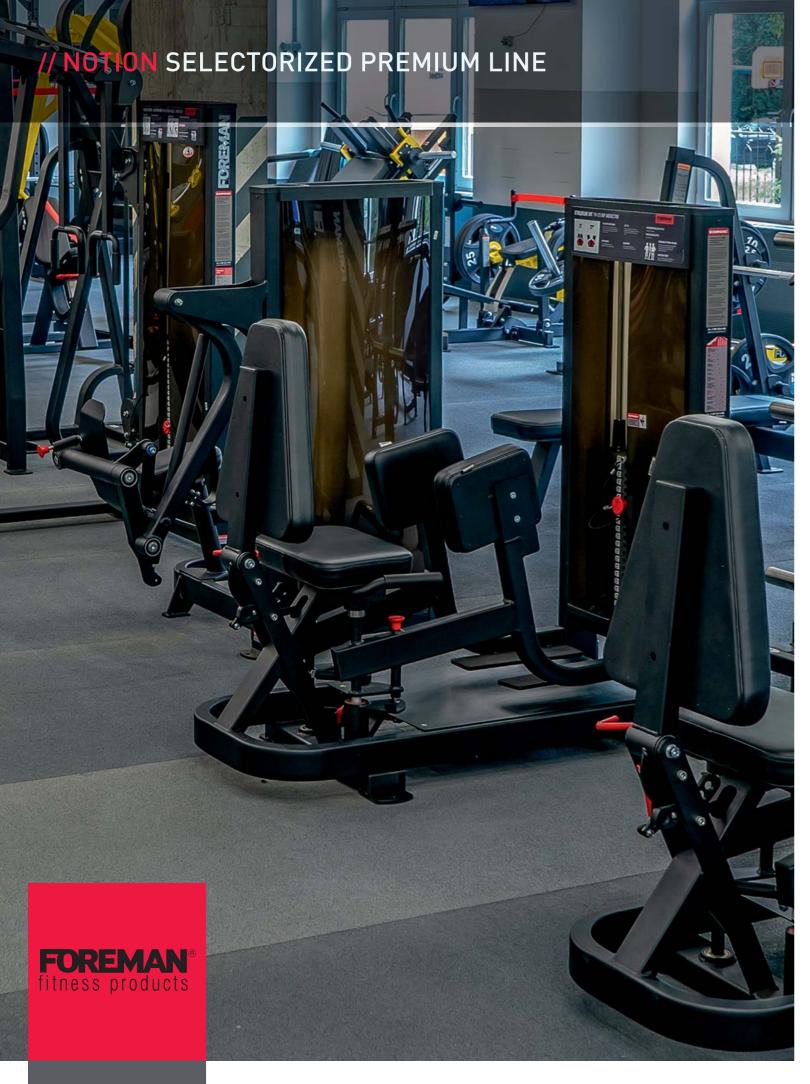

# Content:

| NOTION Selectorized premium line | 4  |
|----------------------------------|----|
| STANDARD Selectorized Line       | 12 |
| Equipment for Disabled People    | 19 |
| Multi-Stations                   | 21 |
| Plate-Loaded Equipment           | 24 |
| Free Weight Stations             | 29 |
| Benches and Racks                | 33 |