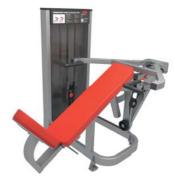

# FP-309

T-ROW

DIMENSIONS (LxWxH), cm: 215x66x57 MACHINE WEIGHT, kg: 75

FG-601

LAT PULL DOWN

DIMENSIONS (LxWxH), cm: 163x128x218 MACHINE WEIGHT, kg: 149

24 // FOREMAN FITNESS PRODUCTS

FG-602

SEATED ROW

DIMENSIONS (LxWxH), cm: 153x178x197 MACHINE WEIGHT, kg: 203

FG-611

INCLINE CHEST PRESS

DIMENSIONS (LxWxH), cm: 165x154x134 MACHINE WEIGHT, kg: 120