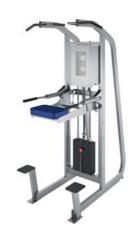

# FN-406

DIP MACHINE

DIMENSIONS (LxWxH), cm: 96x110x137 MACHINE WEIGHT, kg: 210 STACK WEIGHT, kg: 95

• Easy seat adjustment.

# FS-406

DIP MACHINE

DIMENSIONS (LxWxH), cm: 125x102x140 MACHINE WEIGHT, kg: 273 STACK WEIGHT, kg: 96