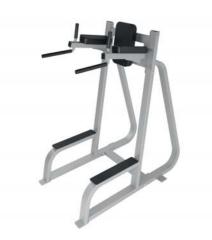

CHIN / DIP / LEG RAISE

DIMENSIONS (LxWxH), cm: 130x129x254 MACHINE WEIGHT, kg: 64

FW-703

UTILITY BENCH

DIMENSIONS (LxWxH), cm: 80x60x92 MACHINE WEIGHT, kg: 16

EASY LEG RAISE

DIMENSIONS (LxWxH), cm: 123x83x166 MACHINE WEIGHT, kg: 75