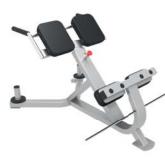

# FW-308

HYPEREXTENSION

DIMENSIONS (LxWxH), cm: 116x88x72 MACHINE WEIGHT, kg: 44