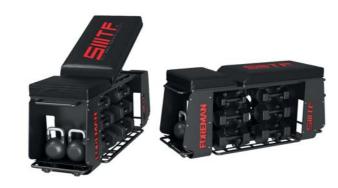

FY-1055.15 BENCH FOR 8 PAIRS

DIMENSIONS (LxWxH), cm: 124x43x57 MACHINE WEIGHT, kg:69

• Dumbbells are not included.