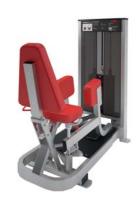

LEG EXTENSION

DIMENSIONS (LxWxH), cm: 112x89x159 MACHINE WEIGHT, kg: 218 STACK WEIGHT, kg: 114

- Two-plane foot rest adjustment with Pull-Pin system.
  Cam mechanism provides variable resistance throughout the