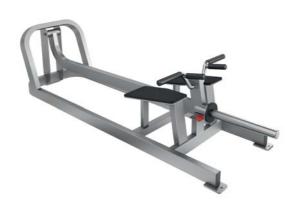

# FP-309

T-ROW

DIMENSIONS (LxWxH), cm: 215x66x57 MACHINE WEIGHT, kg: 75

FG-601

LAT PULL DOWN

DIMENSIONS (LxWxH), cm: 163x128x218 MACHINE WEIGHT, kg: 149

24 // FOREMAN FITNESS PRODUCTS

FG-602

SEATED ROW

DIMENSIONS (LxWxH), cm: 153x178x197 MACHINE WEIGHT, kg: 203

FG-611

INCLINE CHEST PRESS

DIMENSIONS (LxWxH), cm: 165x154x134 MACHINE WEIGHT, kg: 120