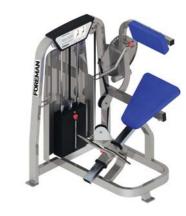

### FN-204

TRICEP EXTENSION

DIMENSIONS (LxWxH), cm: 90x120x150 MACHINE WEIGHT, kg: 182 STACK WEIGHT, kg: 68

- Improved ergonomics and biomechanics.
- Classic hand support.
- Adjustable back support with the pivoted platform.
- Button key control for easy seat adjustment.
- Cam mechanism provides variable resistance throughout the movement.