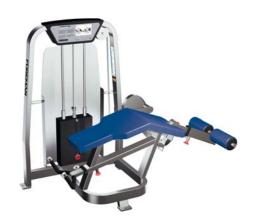

### SEATED LEG PRESS

DIMENSIONS (LxWxH), cm: 70x196x172 cm MACHINE WEIGHT, kg: 366 STACK WEIGHT, kg: 141

- Nonlinear movement curve for even workload throughout the movement.
- Additional handles for a more comfortable workout.
- Comfortable seat