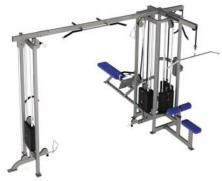

# FM-808

FUNCTIONAL TRAINER

DIMENSIONS (LxWxH), cm: 405x103x240 MACHINE WEIGHT, kg: 299 STACK WEIGHT, kg: 2x68

 Station occupies a minimum area and employs userdefined paths of motion that allow for a nearly endless variety of strength training options that builds balance and power. The presence of two weight stacks columns allows to set independent resistance for the right and left sides of the body.