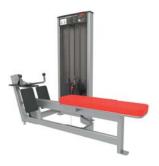

### SEATED LEG PRESS

DIMENSIONS (LxWxH), cm: 70x196x172 cm MACHINE WEIGHT, kg: 366 STACK WEIGHT, kg: 141

- Nonlinear movement curve for even workload throughout the movement.
- Additional handles for a more comfortable workout.
- Comfortable seat