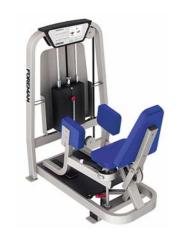

### FN-104

STANDING LEG CURL

DIMENSIONS (LxWxH), cm: 125x90x137 cm MACHINE WEIGHT, kg: 190 STACK WEIGHT, kg: 68

- Foot rest adjustment with Pull-Pin system.There is a roller pad for the ankles