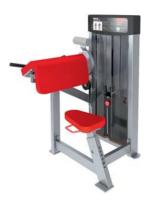

### FN-204

TRICEP EXTENSION

DIMENSIONS (LxWxH), cm: 90x120x150 MACHINE WEIGHT, kg: 182 STACK WEIGHT, kg: 68

- Improved ergonomics and biomechanics.
- Classic hand support.
- Adjustable back support with the pivoted platform.
- Button key control for easy seat adjustment.
- Cam mechanism provides variable resistance throughout the movement.