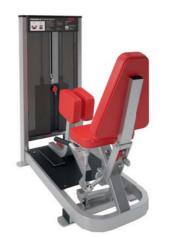

# FN-120

HIP ADDUCTOR

DIMENSIONS (LxWxH), cm: 70x130x137 MACHINE WEIGHT, kg: 233 STACK WEIGHT, kq: 95

- Comfortable Pull-Pin abduction arms adjustment.
- ROM mechanism.

### FN-121

HIP ABDUCTOR

DIMENSIONS (LxWxH), cm: 70x130x137 MACHINE WEIGHT, kg: 233 STACK WEIGHT, kg: 95

- Comfortable Pull-Pin abduction arms adjustment.
- ROM mechanism.