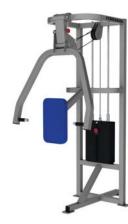

### FN-407

PEC FLY

DIMENSIONS (LxWxH), cm: 131x122x152 MACHINE WEIGHT, kg: 241 STACK WEIGHT, kg: 86

- Button key control for easy seat height adjustment.
- "Quick Start" feature (foot control for starting position set-
- Cam mechanism provides variable resistance throughout the movement.

# FS-407

PEC FLY

DIMENSIONS (LxWxH), cm: 124x122x140 MACHINE WEIGHT, kg: 221 STACK WEIGHT, kg: 91

FS-501 ABDOMINAL ISOLATOR

DIMENSIONS (LxWxH), cm: 125x88x140 MACHINE WEIGHT, kg: 224 STACK WEIGHT, kg: 96

LAT PULL, TRICEP