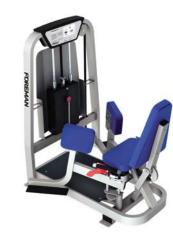

### FN-104

STANDING LEG CURL

DIMENSIONS (LxWxH), cm: 125x90x137 cm MACHINE WEIGHT, kg: 190 STACK WEIGHT, kg: 68

- Foot rest adjustment with Pull-Pin system.There is a roller pad for the ankles