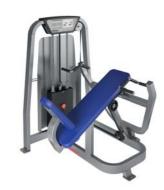

### FN-401

ЖИМ ОТ ГРУДИ / CHEST PRESS

DIMENSIONS (LxWxH), cm: 120x126x159 MACHINE WEIGHT, kg: 197 STACK WEIGHT, kg: 82

- Button key control for easy seat height adjustment.
- "Quick Start" feature (foot control for starting position
- Improved ergonomics of arms design.