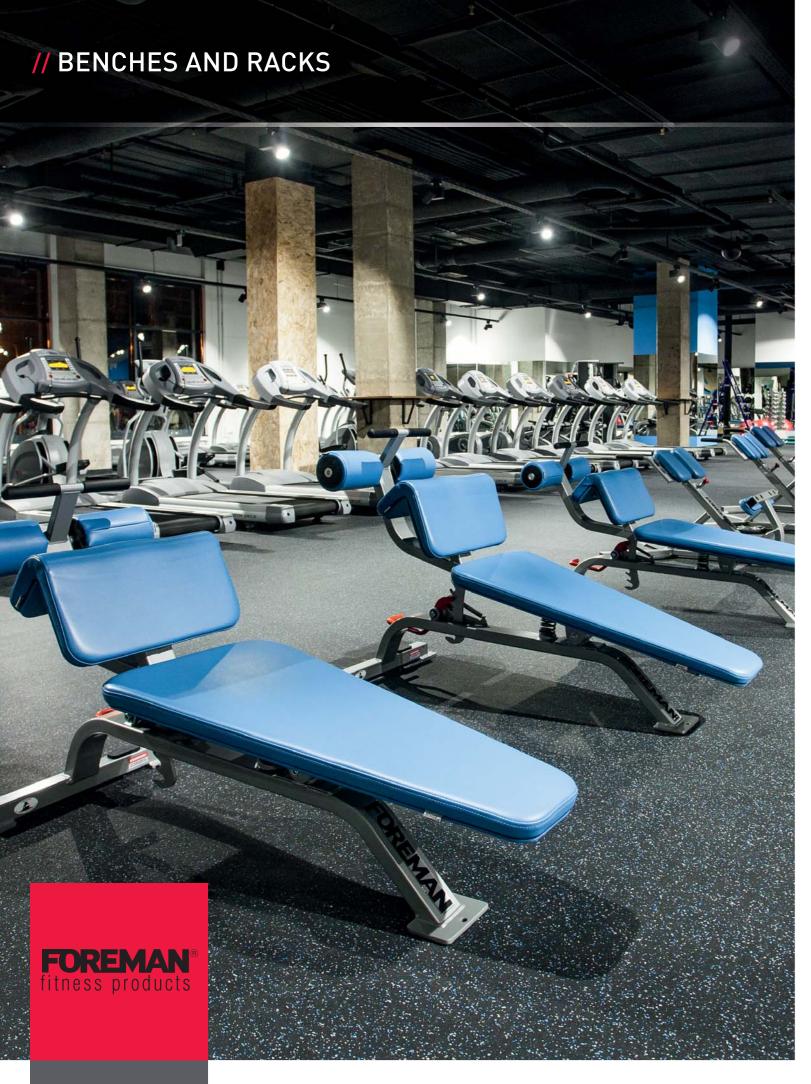

# Content:

| NOTION Selectorized premium line | 4  |
|----------------------------------|----|
| STANDARD Selectorized Line       | 12 |
| Equipment for Disabled People    | 19 |
| Multi-Stations                   | 21 |
| Plate-Loaded Equipment           | 24 |
| Free Weight Stations             | 29 |
| Benches and Racks                | 33 |