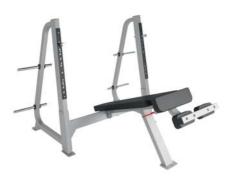

# FW-410

OLYMPIC BENCH

DIMENSIONS (LxWxH), cm: 178x176x140 MACHINE WEIGHT, kg: 95

# FW-411

OLYMPIC INCLINE BENCH

DIMENSIONS (LxWxH), cm: 183x176x154 MACHINE WEIGHT, kg: 132

FW-412 OLYMPIC DECLINE BENCH

DIMENSIONS (LxWxH), cm: 200x176x139 MACHINE WEIGHT, kg: 121

POWER PLATFORM

DIMENSIONS (LxWxH), cm: 135x128x165 MACHINE WEIGHT, kg: 140