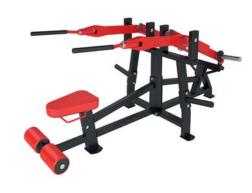

**DUAL ADJUSTABLE PULLEY** 

DIMENSIONS (LxWxH), cm: 190x104x226 MACHINE WEIGHT, kg: 299 STACK WEIGHT, kg: 2x68 Station occupies a minimum area and employs user-defined paths of motion that allow for a nearly endless variety of strength training options that builds balance and power. The presence of two weight stacks columns allows to set independent resistance for the right and left sides of the body.

# // FM-808 DUAL ADJUSTABLE PULLEY