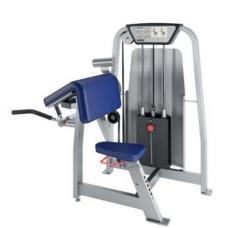

# FN-102

SEATED LEG CURL

DIMENSIONS (LxWxH), cm: 89x115x137 MACHINE WEIGHT, kg: 190 STACK WEIGHT, kg: 95

- Improved ergonomics.
- Innovative seat and foot rest adjustment system.
- Cam mechanism provides variable resistance throughout the