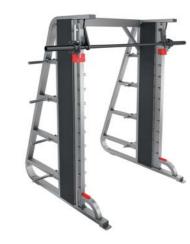

FP-804

SMITH MACHINE (STRAIGHT)

DIMENSIONS (LxWxH), cm: 222x140x206 MACHINE WEIGHT, kg: 233