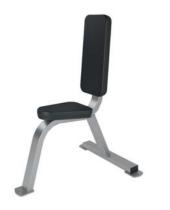

FW-701 FLAT BENCH

DIMENSIONS (LxWxH), cm: 120x60x50 MACHINE WEIGHT, kg: 33

VERTICAL LEG RAISE / DIP

DIMENSIONS (LxWxH), cm: 118x70x168 MACHINE WEIGHT, kg: 72

FW-702

SUPERBENCH

DIMENSIONS (LxWxH), cm: 139x62x47 MACHINE WEIGHT, kg: 54