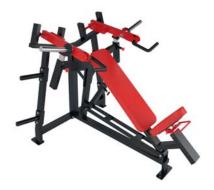

# FP-105

LEG PRESS

DIMENSIONS (LxWxH), cm: 196x173x133 MACHINE WEIGHT, kg: 213

FP-310 INCLINE LEVER ROW

DIMENSIONS (LxWxH), cm: 180x96x124 MACHINE WEIGHT, kg: 89

FP-106

HACK SQUAT

DIMENSIONS (LxWxH), cm: 193x173x133 MACHINE WEIGHT, kg: 211