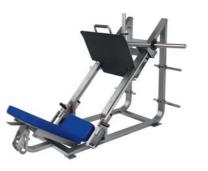

### SEATED LEG PRESS

DIMENSIONS (LxWxH), cm: 70x196x172 cm MACHINE WEIGHT, kg: 366 STACK WEIGHT, kg: 141

- Nonlinear movement curve for even workload throughout the movement.
- Additional handles for a more comfortable workout.
- Comfortable seat