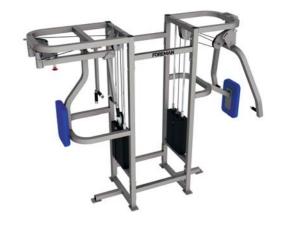

**DUAL ADJUSTABLE PULLEY** 

DIMENSIONS (LxWxH), cm: 190x104x226 MACHINE WEIGHT, kg: 299 STACK WEIGHT, kg: 2x68 Station occupies a minimum area and employs user-defined paths of motion that allow for a nearly endless variety of strength training options that builds balance and power. The presence of two weight stacks columns allows to set independent resistance for the right and left sides of the body.

# // FM-808 DUAL ADJUSTABLE PULLEY