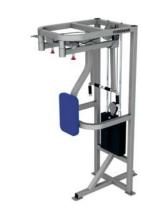

FW-701 FLAT BENCH

DIMENSIONS (LxWxH), cm: 120x60x50 MACHINE WEIGHT, kg: 33

VERTICAL LEG RAISE / DIP

DIMENSIONS (LxWxH), cm: 118x70x168 MACHINE WEIGHT, kg: 72

FW-702

SUPERBENCH

DIMENSIONS (LxWxH), cm: 139x62x47 MACHINE WEIGHT, kg: 54

CHIN / DIP / LEG RAISE

DIMENSIONS (LxWxH), cm: 130x129x254 MACHINE WEIGHT, kg: 64

FW-703

UTILITY BENCH

DIMENSIONS (LxWxH), cm: 80x60x92 MACHINE WEIGHT, kg: 16

EASY LEG RAISE

DIMENSIONS (LxWxH), cm: 123x83x166 MACHINE WEIGHT, kg: 75