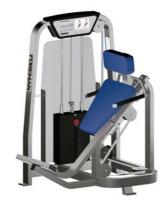

### FN-404

SHOULDER PRESS

DIMENSIONS (LxWxH), cm: 127x129x137 MACHINE WEIGHT, kg: 198 STACK WEIGHT, kg: 95

- Improved ergonomics and biomechanics.
- Pull-Pin arms position adjustment.
- Button key control for easy seat height adjustment.

### FN-405

DIMENSIONS (LxWxH), cm: 96x110x137 STACK WEIGHT, kg: 95

SHOULDER PRESS

MACHINE WEIGHT, kg: 210