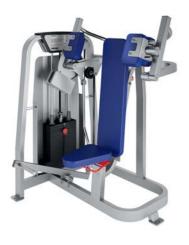

### FN-404

SHOULDER PRESS

DIMENSIONS (LxWxH), cm: 127x129x137 MACHINE WEIGHT, kg: 198 STACK WEIGHT, kg: 95

- Improved ergonomics and biomechanics.
- Pull-Pin arms position adjustment.
- Button key control for easy seat height adjustment.