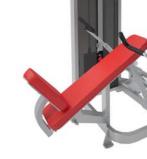

8x130x194 MACHINE WEIGHT, kg: 222 STACK WEIGHT, kg: 95

- Pull-pin seat and ROM adjustment.
- Protect pad 30 мм.

### FN-401

ЖИМ ОТ ГРУДИ / CHEST PRESS

DIMENSIONS (LxWxH), cm: 120x126x159 MACHINE WEIGHT, kg: 197 STACK WEIGHT, kg: 82

- Button key control for easy seat height adjustment.
- "Quick Start" feature (foot control for starting position
- Improved ergonomics of arms design.











# FN-402

**INCLINE CHEST PRESS** 

DIMENSIONS (LxWxH), cm: 158x125x137 MACHINE WEIGHT, kg: 153 STACK WEIGHT, kg: 82

• Improved ergonomics of arms design.



### FN-404

SHOULDER PRESS

DIMENSIONS (LxWxH), cm: 127x129x137 MACHINE WEIGHT, kg: 198 STACK WEIGHT, kg: 95

- Improved ergonomics and biomechanics.
- Pull-Pin arms position adjustment.
- Button key control for easy seat height adjustment.



### FN-405

DIMENSIONS (LxWxH), cm: 96x110x137 STACK WEIGHT, kg: 95



SHOULDER PRESS

MACHINE WEIGHT, kg: 210



# FN-406

DIP MACHINE

DIMENSIONS (LxWxH), cm: 96x110x137 MACHINE WEIGHT, kg: 210 STACK WEIGHT, kg: 95

• Easy seat adjustment.



### FN-407

PEC FLY

DIMENSIONS (LxWxH), cm: 131x122x152 MACHINE WEIGHT, kg: 241 STACK WEIGHT, kg: 86

- Button key control for easy seat height adjustment.
- "Quick Start" feature (foot control for starting position set-
- Cam mechanism provides variable resistance throughout the movement.



// FOREMAN FITNESS PRODUCTS

ABDOMINAL ISOLATOR

DIMENSIONS (LxWxH), cm: 122x110x145 MACHINE WEIGHT, kg: 224 STACK WEIGHT, kg: 95

- Improved ergonomics and biomechanics.Pull-Pin foot rest adjustment.

# FN-502

TORSO ROTATION

DIMENSIONS (LxWxH), cm: 126x82