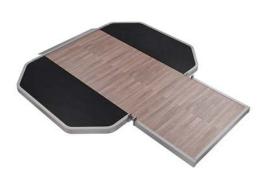

# FR-872.1

LIFTING PLATFORM

DIMENSIONS (LxWxH), cm: 223x249x8,5 MACHINE WEIGHT, kg: 280

INSERT PLATFORM FOR POWER CAGE

DIMENSIONS (LxWxH), cm: 304x249x7,7 MACHINE WEIGHT, kg: 307

• Insert platform for FW-807 Power Cage.

# FR-872.3

INSERT PLATFORM FOR NON-STANDARD POWER CAGES

DIMENSIONS (LxWxH), cm: 305x249x7,7 MACHINE WEIGHT, kg: 317

• For any FOREMAN® power cage