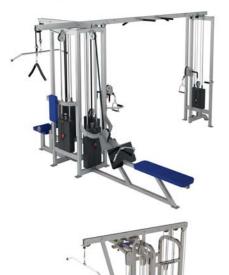

# FM-808

FUNCTIONAL TRAINER

DIMENSIONS (LxWxH), cm: 405x103x240 MACHINE WEIGHT, kg: 299 STACK WEIGHT, kg: 2x68

 Station occupies a minimum area and employs userdefined paths of motion that allow for a nearly endless variety of strength training options that builds balance and power. The presence of two weight stacks columns allows to set independent resistance for the right and left sides of the body.