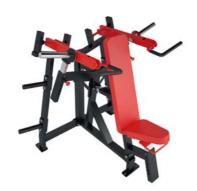

# FM-808

FUNCTIONAL TRAINER

DIMENSIONS (LxWxH), cm: 405x103x240 MACHINE WEIGHT, kg: 299 STACK WEIGHT, kg: 2x68

 Station occupies a minimum area and employs userdefined paths of motion that allow for a nearly endless variety of strength training options that builds balance and power. The presence of two weight stacks columns allows to set independent resistance for the right and left sides of the body.

**DUAL ADJUSTABLE PULLEY** 

DIMENSIONS (LxWxH), cm: 190x104x226 MACHINE WEIGHT, kg: 299 STACK WEIGHT, kg: 2x68 Station occupies a minimum area and employs user-defined paths of motion that allow for a nearly endless variety of strength training options that builds balance and power. The presence of two weight stacks columns allows to set independent resistance for the right and left sides of the body.