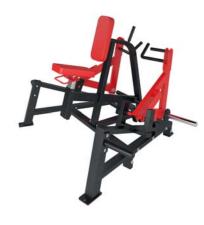

# FP-111

SEATED CALF

DIMENSIONS (LxWxH), cm: 138x58x78 MACHINE WEIGHT, kg: 45

FP-805

SMITH MACHINE (INCLINE)

DIMENSIONS (LxWxH), cm: 222x140x206 MACHINE WEIGHT, kg: 238