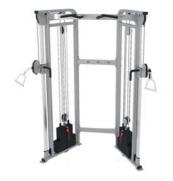

**DUAL ADJUSTABLE PULLEY** 

DIMENSIONS (LxWxH), cm: 190x104x226 MACHINE WEIGHT, kg: 299 STACK WEIGHT, kg: 2x68 Station occupies a minimum area and employs user-defined paths of motion that allow for a nearly endless variety of strength training options that builds balance and power. The presence of two weight stacks columns allows to set independent resistance for the right and left sides of the body.

# // FM-808 DUAL ADJUSTABLE PULLEY