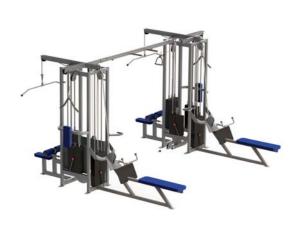

### FM-850

4-SIDES STATION

DIMENSIONS (LxWxH), cm: 351x370x240 MACHINE WEIGHT, kg: 792 STACK WEIGHT, kg: 2x141, 114, 2x96

Station include: Low Row; Seated Row: Lat Pull Down; Non-adjustable X-over cable.

### FM-850.1

4-SIDES STATION

Габариты (ДхШхВ), cm: 351x370x240 MACHINE WEIGHT, kg: 792 STACK WEIGHT, kg: 2x141, 114, 2x96 Station include 4 working areas. Rear Delt / Pec Fly; Lat Pull Down / Low Row; Leg Extension / Standing Leg Curl; Adjustable Hi / Lo Pulley.