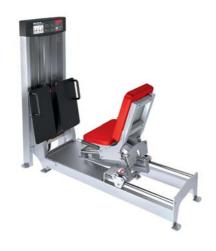

### SEATED LEG PRESS

DIMENSIONS (LxWxH), cm: 70x196x172 cm MACHINE WEIGHT, kg: 366 STACK WEIGHT, kg: 141

- Nonlinear movement curve for even workload throughout the movement.
- Additional handles for a more comfortable workout.
- Comfortable seat