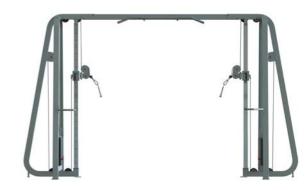

# FM-803

ADJUSTABLE CABLE X-OVER

DIMENSIONS (LxWxH), cm: 275x103x240 MACHINE WEIGHT, kg: 424 STACK WEIGHT, kg: 2x96

• Pin-Pull pulley height adjustment.