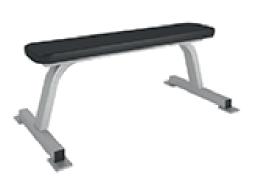

FW-701 FLAT BENCH

DIMENSIONS (LxWxH), cm: 120x60x50 MACHINE WEIGHT, kg: 33

VERTICAL LEG RAISE / DIP

DIMENSIONS (LxWxH), cm: 118x70x168 MACHINE WEIGHT, kg: 72

FW-702

SUPERBENCH

DIMENSIONS (LxWxH), cm: 139x62x47 MACHINE WEIGHT, kg: 54