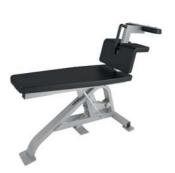

# FW-511

AB CRUNCH BENCH

DIMENSIONS (LxWxH), cm: 150x60x149 MACHINE WEIGHT, kg: 68

FW-512 AB CRUNCH EASY BENCH

DIMENSIONS (LxWxH), cm: 156x61x102 MACHINE WEIGHT, kg: 68

ROMAN BENCH

DIMENSIONS (LxWxH), cm: 115x77x78 MACHINE WEIGHT, kg: 35