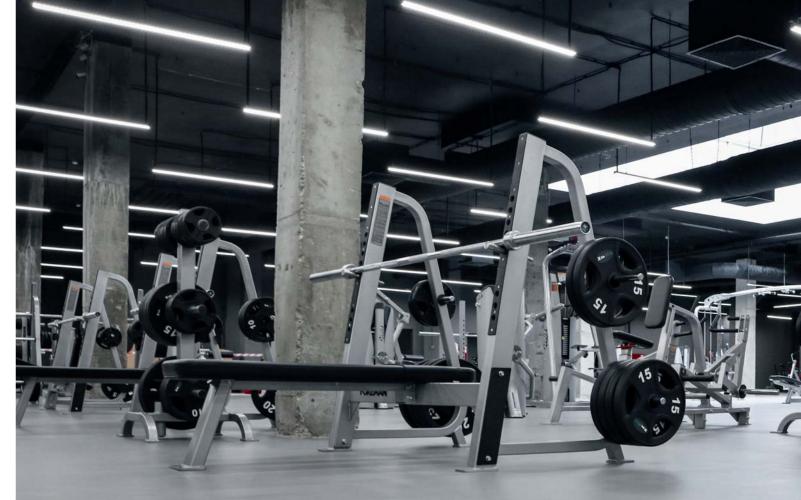

URL (STANDING)

DIMENSIONS (LxWxH), cm: 88x126x130 MACHINE WEIGHT, kg: 50



# FW-410

OLYMPIC BENCH

DIMENSIONS (LxWxH), cm: 178x176x140 MACHINE WEIGHT, kg: 95



# FW-411

OLYMPIC INCLINE BENCH

DIMENSIONS (LxWxH), cm: 183x176x154 MACHINE WEIGHT, kg: 132





FW-412 OLYMPIC DECLINE BENCH

DIMENSIONS (LxWxH), cm: 200x176x139 MACHINE WEIGHT, kg: 121



POWER PLATFORM

DIMENSIONS (LxWxH), cm: 135x128x165 MACHINE WEIGHT, kg: 140



# FW-413

OLYMPIC MILITARY BENCH

DIMENSIONS (LxWxH), cm: 170x125x170 MACHINE WEIGHT, kg: 117



2-STATION CAGE WITH PLATFORMS

DIMENSIONS (LxWxH), cm: 660x260x240 MACHINE WEIGHT, kg: 950 kg





# FW-807

POWER CAGE

DIMENSIONS (LxWxH), cm: 143x174x239 MACHINE WEIGHT, kg: 208





# FW-819

SQUAT RACK

DIMENSIONS (LxWxH), cm: 158x178x178 MACHINE WEIGHT, kg: 147





# FW-115

**GLUTE BENCH** 

DIMENSIONS (LxWxH), cm:207x101x140 MACHINE WEIGHT, kg: 110



# FW-116

SQUAT BENCH

Габариты (ДхШхВ), cm: 107x63x39-54 MACHINE WEIGHT, kg: 35



# FW-308

HYPEREXTENSION

DIMENSIONS (LxWxH), cm: 116x88x72 MACHINE WEIGHT, kg: 44



# FW-311

HORIZONTAL BACK EXTENSION

DIMENSIONS (LxWxH), cm: 123x89x93 MACHINE WEIGHT, kg: 35



# FW-511

AB CRUNCH BENCH

DIMENSIONS (LxWxH), cm: 150x60x149 MACHINE WEIGHT, kg: 68





FW-512 AB CRUNCH EASY BENCH

DIMENSIONS (LxWxH), cm: 156x61x102 MACHINE WEIGHT, kg: 68



ROMAN BENCH

DIMENSIONS (LxWxH), cm: 115x77x78 MACHINE WEIGHT, kg: 35





FW-701 FLAT BENCH

DIMENSIONS (LxWxH), cm: 120x60x50 MACHINE WEIGHT, kg: 33



VERTICAL LEG RAISE / DIP

DIMENSIONS (LxWxH), cm: 118x70x168 MACHINE WEIGHT, kg: 72





FW-702

SUPERBEN