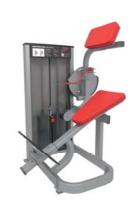

### FN-103

LYING LEG CURL

DIMENSIONS (LxWxH), cm: 91x139x137 MACHINE WEIGHT, kg: 225 STACK WEIGHT, kg: 95

- Pull-Pin handlebars and foot rest adjustment.
- Cam mechanism provides variable resistance throughout the movement.