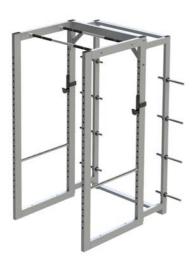

# FW-807

POWER CAGE

DIMENSIONS (LxWxH), cm: 143x174x239 MACHINE WEIGHT, kg: 208