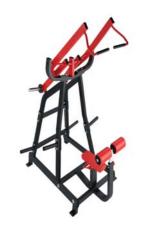

# FG-615

PLATE LOADED DIP

DIMENSIONS (LxWxH), cm: 214x125x98 MACHINE WEIGHT, kg: 148