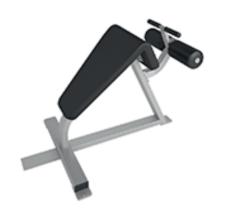

# FW-511

AB CRUNCH BENCH

DIMENSIONS (LxWxH), cm: 150x60x149 MACHINE WEIGHT, kg: 68

FW-512 AB CRUNCH EASY BENCH

DIMENSIONS (LxWxH), cm: 156x61x102 MACHINE WEIGHT, kg: 68

ROMAN BENCH

DIMENSIONS (LxWxH), cm: 115x77x78 MACHINE WEIGHT, kg: 35