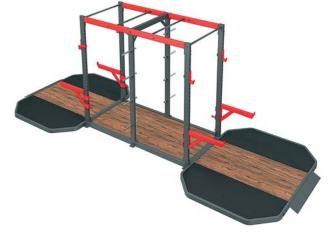

# FW-413

OLYMPIC MILITARY BENCH

DIMENSIONS (LxWxH), cm: 170x125x170 MACHINE WEIGHT, kg: 117

2-STATION CAGE WITH PLATFORMS

DIMENSIONS (LxWxH), cm: 660x260x240 MACHINE WEIGHT, kg: 950 kg