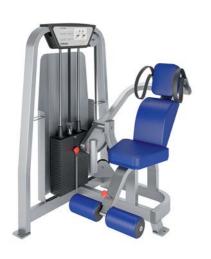

// FOREMAN FITNESS PRODUCTS

ABDOMINAL ISOLATOR

DIMENSIONS (LxWxH), cm: 122x110x145 MACHINE WEIGHT, kg: 224 STACK WEIGHT, kg: 95

- Improved ergonomics and biomechanics.Pull-Pin foot rest adjustment.