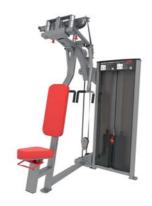

### FN-302

LOW ROW

Габариты (ДхШхВ), cm: 190x100x159 MACHINE WEIGHT, kg: 233 STACK WEIGHT, kg: 95

// FOREMAN FITNESS PRODUCTS

SEATED ROW

DIMENSIONS (LxWxH), cm: 104x150x159 MACHINE WEIGHT, kg: 247 STACK WEIGHT, kg: 141