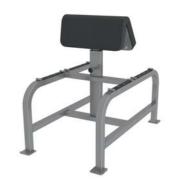

# FW-208

PREACHER CURL (STANDING)

DIMENSIONS (LxWxH), cm: 88x126x130 MACHINE WEIGHT, kg: 50