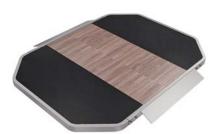

# FR-872.1

LIFTING PLATFORM

DIMENSIONS (LxWxH), cm: 223x249x8,5 MACHINE WEIGHT, kg: 280

INSERT PLATFORM FOR POWER CAGE

DIMENSIONS (LxWxH), cm: 304x249x7,7 MACHINE WEIGHT, kg: 307

• Insert platform for FW-807 Power Cage.

# FR-872.3

INSERT PLATFORM FOR NON-STANDARD POWER CAGES

DIMENSIONS (LxWxH), cm: 305x249x7,7 MACHINE WEIGHT, kg: 317

• For any FOREMAN® power cage