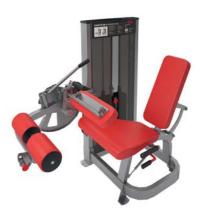

### FN-103

LYING LEG CURL

DIMENSIONS (LxWxH), cm: 91x139x137 MACHINE WEIGHT, kg: 225 STACK WEIGHT, kg: 95

- Pull-Pin handlebars and foot rest adjustment.
- Cam mechanism provides variable resistance throughout the movement.