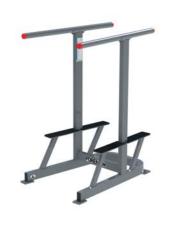

# FP-309

T-ROW

DIMENSIONS (LxWxH), cm: 215x66x57 MACHINE WEIGHT, kg: 75

FG-601

LAT PULL DOWN

DIMENSIONS (LxWxH), cm: 163x128x218 MACHINE WEIGHT, kg: 149

24 // FOREMAN FITNESS PRODUCTS

FG-602