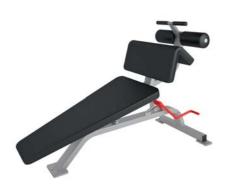

# FW-511

AB CRUNCH BENCH

DIMENSIONS (LxWxH), cm: 150x60x149 MACHINE WEIGHT, kg: 68

FW-512 AB CRUNCH EASY BENCH

DIMENSIONS (LxWxH), cm: 156x61x102 MACHINE WEIGHT, kg: 68

ROMAN BENCH

DIMENSIONS (LxWxH), cm: 115x77x78 MACHINE WEIGHT, kg: 35