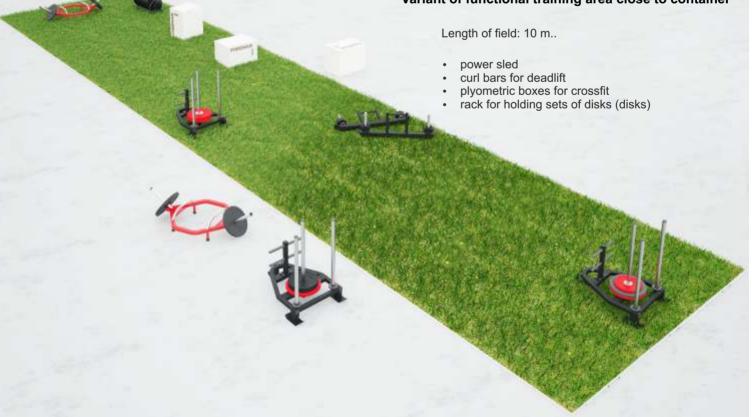

onkey bar
  crossbar with handles for chinups and pull-ups

- parallel bars inclined abdominal crunch bench wall for multifunctional training
- competition target

















#### SPORTS COMPLEX FOR OUTDOOR TRAININGS. ENDURANCE RACES AND JUMPING COMPETITIONS



### **Container FY 1469**

- 20-feet container equipped with roll-up door
- functional training net target for med balls
  loops for tail-rope training
- inclined chinning bars
- system of holding 4 tail-ropes 5 metres each. •
- - slackline
- holding system

Multifunctional complex, designed by FOREMAN specialists in collaboration with incollaboration with David Lloyd clubs experts.

Complex allows to hold outdoor trainings, endurance races and jumping competitions.

#### Variant of functional training area close to container

















### FY 1954.6 **MULTIFUNCTIONAL FRAME**

- Complex includes: chinning bars for pull-ups wall bars monkey bar inclined monkey bar

- parallel bars
- inclined abdominal crunch bench
- mountings for tail-rope - climbing net



















### FY 1592.4 **MULTIFUNCTIONAL FRAME**

- Complex includes:

- complex includes:
  chinning bars for pull-ups- wall bars
  monkey bar
  inclined monkey bar
  rock-climbing wall
  flying rings
  outdoor variant: abdominal bench FO-07
- outdoor variant: back extension FO-02
- small dip bars FO-06
- parallel bars with beams

Conforms to TU standard № 9619-006-79722512-2016

# INGRAD





AC Novye Cheremushki 17, Moscow AC Filatov Lug, Moscow AC Serebryanyi Park, Moscow















### FY 1384 **MULTIFUNCTIONAL FRAME**

- Complex includes