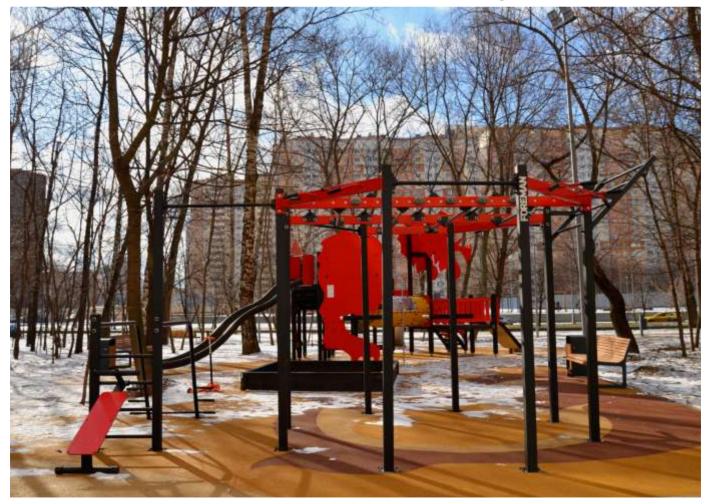

### Khovrino area, 12 Dybenko st., Moscow

# **FOREMAN**<sup>®</sup> outdoor

### **OUTDOOR SPORTS EQUIPMENT**

### FY-1592.4 **MULTIFUNCTIONAL FRAME**

Complex includes:

- chinning bars for pull-ups wall bars- monkey bar

- inclined monkey bar
   parallel bars- inclined abdominal crunch bench
   rock-climbing wall

Conforms to TU standard № 9619-006-79722512-2016

### AC Botanichesliy, Nur-Sultan, Kazakhstan