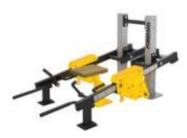

**FO-04 BENCH PRESS** 

FO-07 ABDOMINAL BENCH

FO-10 LEG PRESS

Variable weights

FO-03 LOW ROW

FO-06 DIP BARS

FO -09 CHIN/DIP ASSIST

**FO-12 TRICEPS** 

FO-15 LAT PULLDOWN

**FO-02 BACK EXTENSION** 

FO-05 SHOULDER PRESS

FO-08 SHRUG/SQUAT

FO-11 BICEPS

FO-13 HIP ABDUCTOR