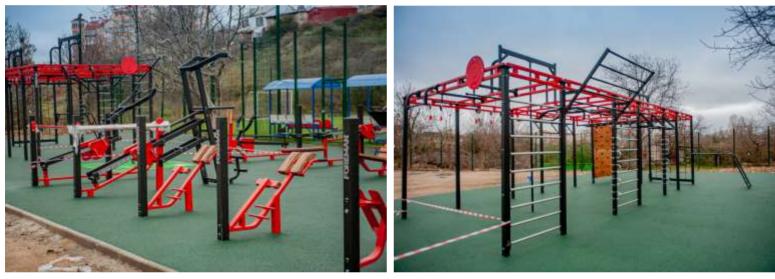

### AC Botanichesliy, Nur-Sultan, Kazakhstan

### FY-1592.4 **MULTIFUNCTIONAL FRAME**

Complex includes:

- chinning bars for pull-ups wall bars- monkey bar

- inclined monkey bar
   parallel bars- inclined abdominal crunch bench
   rock-climbing wall

Conforms to TU standard № 9619-006-79722512-2016