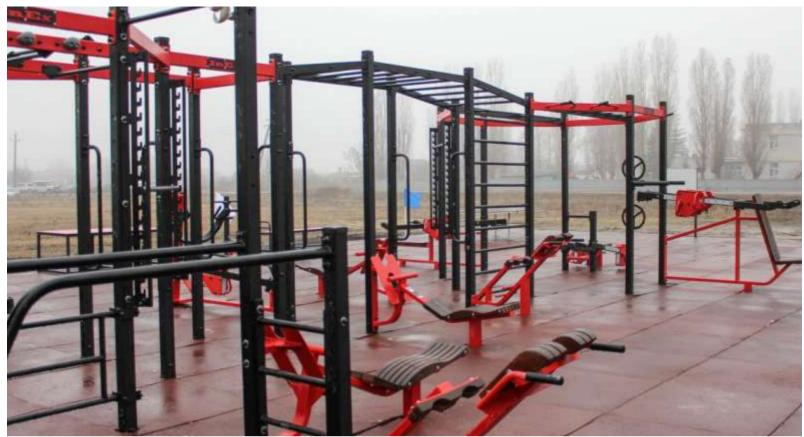

### FY-1902.6 MULTIFUNCTIONAL FRAME

- Complex includes: chinning bars for pull-ups endless monkey bar monkey bar rock-climbing wall parralel bars steering wheel back extension bench press

- bench press
  shoulder press
- abdominal bench
- shrag/squat