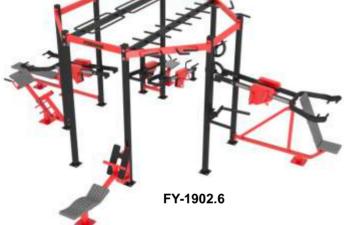

### FY-1902.6 MULTIFUNCTIONAL FRAME

- Complex includes: chinning bars for pull-ups endless monkey bar monkey bar rock-climbing wall parralel bars steering wheel back extension bench press

- bench press
  shoulder press
- abdominal bench
- shrag/squat