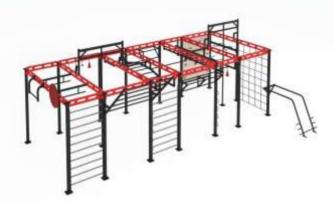

### FY 1592.4 **MULTIFUNCTIONAL FRAME**

- Complex includes:

- complex includes:
  chinning bars for pull-ups- wall bars
  monkey bar
  inclined monkey bar
  rock-climbing wall
  flying rings
  outdoor variant: abdominal bench FO-07
- outdoor variant: back extension FO-02
- small dip bars FO-06
- parallel bars with beams