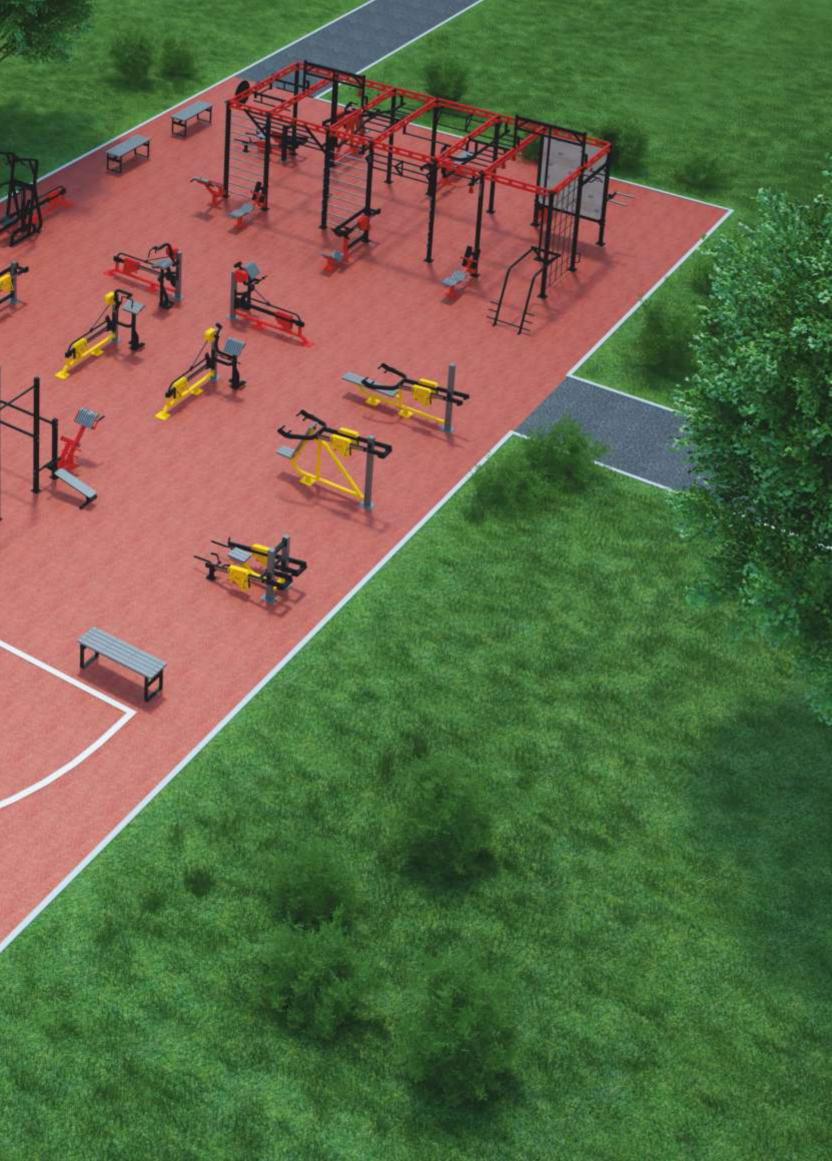

### Sites under 500 m2 FY 1730.2

Complex includes: - chinning bars for pull-ups - wall bars

- wall bars
  monkey bar
  inclined monkey bar
  crossbar with handles for chinups and pull-ups

- parallel bars inclined abdominal crunch bench wall for multifunctional training
- competition target