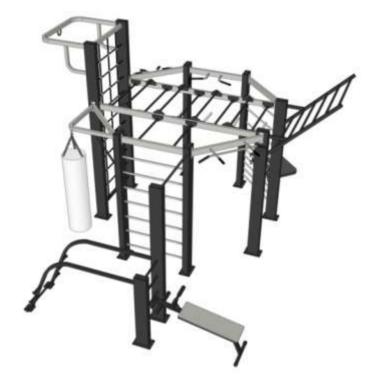

### FY 1592.4 **MULTIFUNCTIONAL FRAME**

- Complex includes:

- complex includes:
  chinning bars for pull-ups- wall bars
  monkey bar
  inclined monkey bar
  rock-climbing wall
  flying rings
  outdoor variant: abdominal bench FO-07
- outdoor variant: back extension FO-02
- small dip bars FO-06
- parallel bars with beams