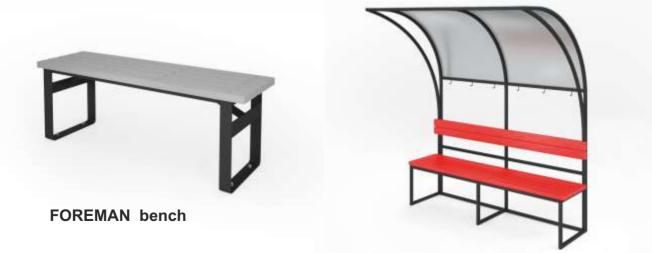

### FOREMAN BENCHES

Design of FOREMAN benches is practical and simple clean. Benches look aesthetically nice and have a solid and robust construction. Mainly used materials are - metal carcasses and seats made of HPL and wooden lamellas.

FOREMAN bench with back and roof