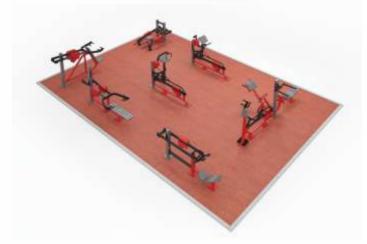

### Sites under 150 m2 Sports complex 10x15m №1

- Multifunctional frame FY1748.2
  FO-02 Back extension (2 units)
  FO-03 Low row

- FO-04 Bench press FO-05 Shoulder press
- FO-07 Abdominal bench
- FO-08 Shrug/Squat
- FO-09 Chin/dip assist
- FO-10 Leg press
- FO-11 Biceps
- FO-12 Triceps
- Bench (2 units)

Conforms to TU standard № 9619-006-79722512-2016