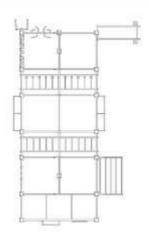

#### **FY 1748**

- Complex includes: chinning bars for pull-ups wall bars monkey bar parallel bars inclined abdominal crunch bench
- crossbeam with tail-rope
- basketball hoop with backboard
- competition target

Conforms to TU standard № 9619-006-79722512-2016