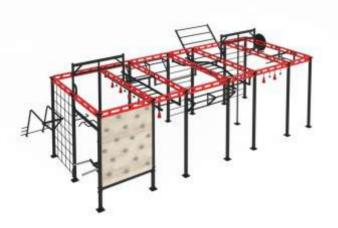

### FY-1902.6 MULTIFUNCTIONAL FRAME

- Complex includes: chinning bars for pull-ups endless monkey bar monkey bar rock-climbing wall parralel bars steering wheel back extension bench press

- bench press
  shoulder press
- abdominal bench
- shrag/squat