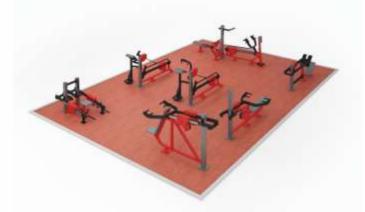

### Sites under 70 m2 Sports complex 7x10m №2

- FO-02 Back extension
  FO-03 Low row
  FO-04 Bench press
  FO-05 Shoulder press
  FO-06 Dip bars
  FO-07 Abdominal bench
  FO-08 Shrug/Squat
  FO-08 Log press
- FO-10 Leg press
- FO-11 Biceps
- FO-12 Triceps