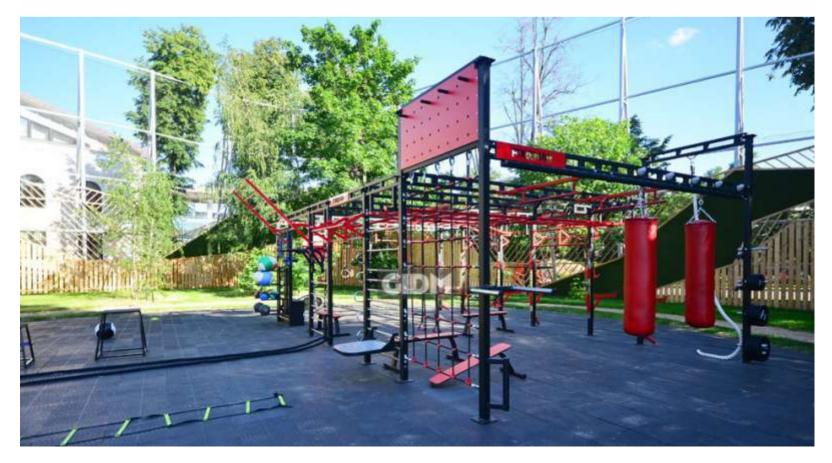

### **Container FY 1469**

- 20-feet container equipped with roll-up door
- functional training net target for med balls
  loops for tail-rope training
- inclined chinning bars
- system of holding 4 tail-ropes 5 metres each. •
- - slackline
- holding system

Multifunctional complex, designed by FOREMAN specialists in collaboration with incollaboration with David Lloyd clubs experts.

Complex allows to hold outdoor trainings, endurance races and jumping competitions.

#### Variant of functional training area close to container