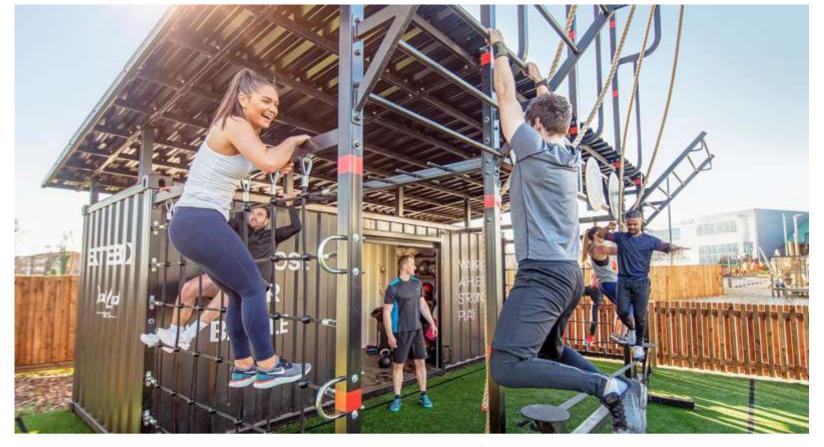

#### SPORTS COMPLEX FOR OUTDOOR TRAININGS. ENDURANCE RACES AND JUMPING COMPETITIONS

### **Container FY 1469**

- 20-feet container equipped with roll-up door
- functional training net target for med balls
  loops for tail-rope training
- inclined chinning bars
- system of holding 4 tail-ropes 5 metres each. •
- - slackline
- holding system

Multifunctional complex, designed by FOREMAN specialists in collaboration with incollaboration with David Lloyd clubs experts.

Complex allows to hold outdoor trainings, endurance races and jumping competitions.

#### Variant of functional training area close to container