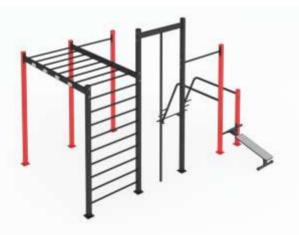

### FY 1592.4 **MULTIFUNCTIONAL FRAME**

- Complex includes:

- complex includes:
  chinning bars for pull-ups- wall bars
  monkey bar
  inclined monkey bar
  rock-climbing wall
  flying rings
  outdoor variant: abdominal bench FO-07
- outdoor variant: back extension FO-02
- small dip bars FO-06
- parallel bars with beams