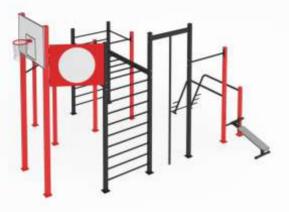

### FY 1592.4 **MULTIFUNCTIONAL FRAME**

- Complex includes:

- complex includes:
  chinning bars for pull-ups- wall bars
  monkey bar
  inclined monkey bar
  rock-climbing wall
  flying rings
  outdoor variant: abdominal bench FO-07
- outdoor variant: back extension FO-02
- small dip bars FO-06
- parallel bars with beams

Conforms to TU standard № 9619-006-79722512-2016