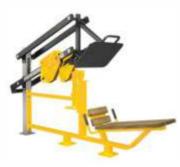

**FO-04 BENCH PRESS** 

FO-07 ABDOMINAL BENCH

FO-10 LEG PRESS

Variable weights

FO-03 LOW ROW

FO-06 DIP BARS

FO -09 CHIN/DIP ASSIST

**FO-12 TRICEPS** 

FO-15 LAT PULLDOWN

**FO-02 BACK EXTENSION** 

FO-05 SHOULDER PRESS

FO-08 SHRUG/SQUAT

FO-11 BICEPS

FO-13 HIP ABDUCTOR