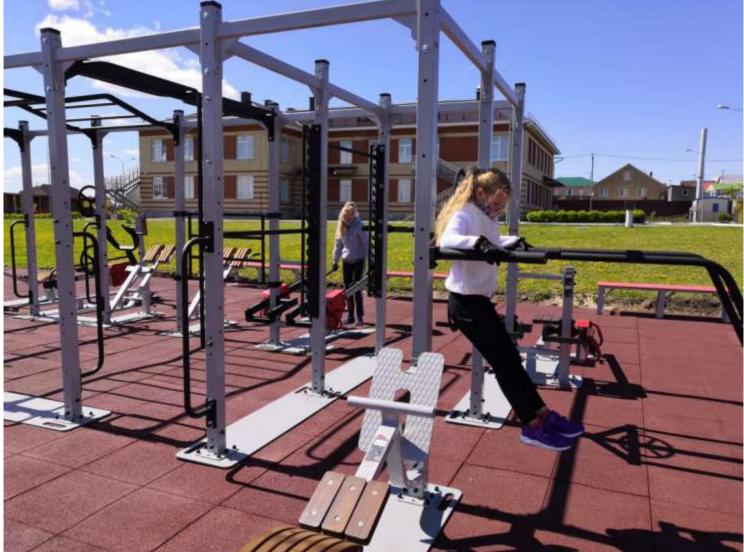

### FY-1902.6 MULTIFUNCTIONAL FRAME

- Complex includes: chinning bars for pull-ups endless monkey bar monkey bar rock-climbing wall parralel bars steering wheel back extension bench press

- bench press
  shoulder press
- abdominal bench
- shrag/squat