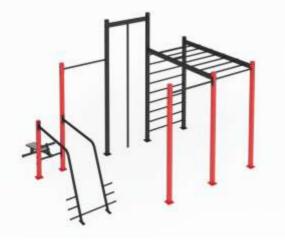

### FY 1954.6 **MULTIFUNCTIONAL FRAME**

- Complex includes: chinning bars for pull-ups wall bars monkey bar inclined monkey bar

- parallel bars
- inclined abdominal crunch bench
- mountings for tail-rope - climbing net