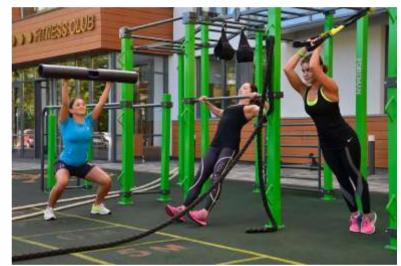

FOREMAN® Outdoor (FO) range of equipment is designed for sports training outdoors, keeping fit and motivate individuals for regular trainings.

Sports equipment can be mounted in parks, public recreation facilities, house yard areas, outdoor grounds of educational institutions, sports complexes and stadiums.

Combining innovative eco-design and robust construction, sports equipment can be organically integrated into any space with creation of comfortable environment for trainings of people of any age or fitness level.

Exclusivity of FOREMAN® Outdoor equipment is its load adjustment: transfer of weight is operated along the long lever so the weight can be fixed in 10 different positions, which results in wide load variation from 5 to 70 kilos.