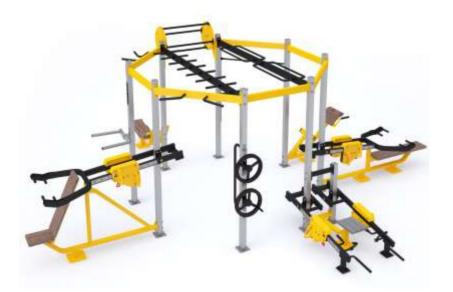

### FY-1902.6 MULTIFUNCTIONAL FRAME

- Complex includes: chinning bars for pull-ups endless monkey bar monkey bar rock-climbing wall parralel bars steering wheel back extension bench press

- bench press
  shoulder press
- abdominal bench
- shrag/squat