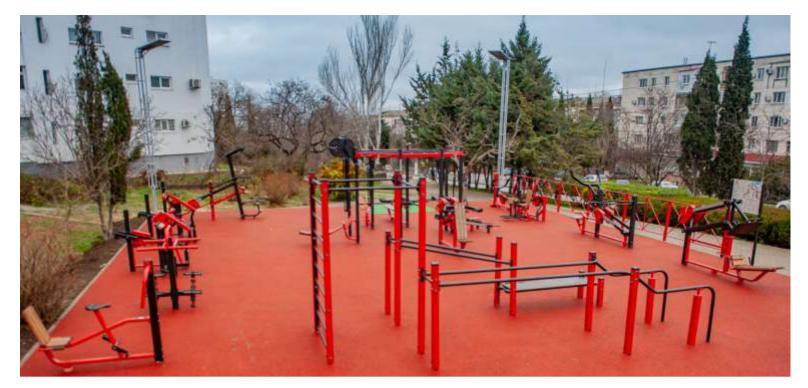

### Khovrino area, 12 Dybenko st., Moscow

### FY-1902.6 MULTIFUNCTIONAL FRAME

- Complex includes: chinning bars for pull-ups endless monkey bar monkey bar rock-climbing wall parralel bars steering wheel back extension bench press

- bench press
  shoulder press
- abdominal bench
- shrag/squat