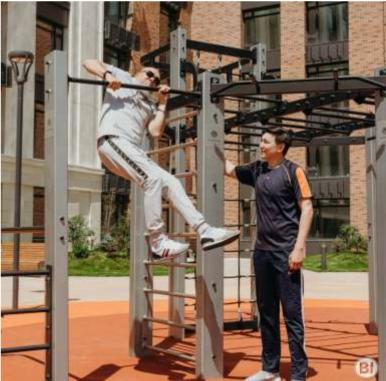

### AC Botanichesliy, Nur-Sultan, Kazakhstan

### FY-1902.6 MULTIFUNCTIONAL FRAME

- Complex includes: chinning bars for pull-ups endless monkey bar monkey bar rock-climbing wall parralel bars steering wheel back extension bench press

- bench press
  shoulder press
- abdominal bench
- shrag/squat