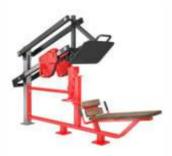

**FO-04 BENCH PRESS** 

FO-07 ABDOMINAL BENCH

FO-10 LEG PRESS

Variable weights

FO-03 LOW ROW

FO-06 DIP BARS

FO -09 CHIN/DIP ASSIST

**FO-12 TRICEPS** 

FO-15 LAT PULLDOWN

**FO-02 BACK EXTENSION** 

FO-05 SHOULDER PRESS

FO-08 SHRUG/SQUAT

FO-11 BICEPS

FO-13 HIP ABDUCTOR