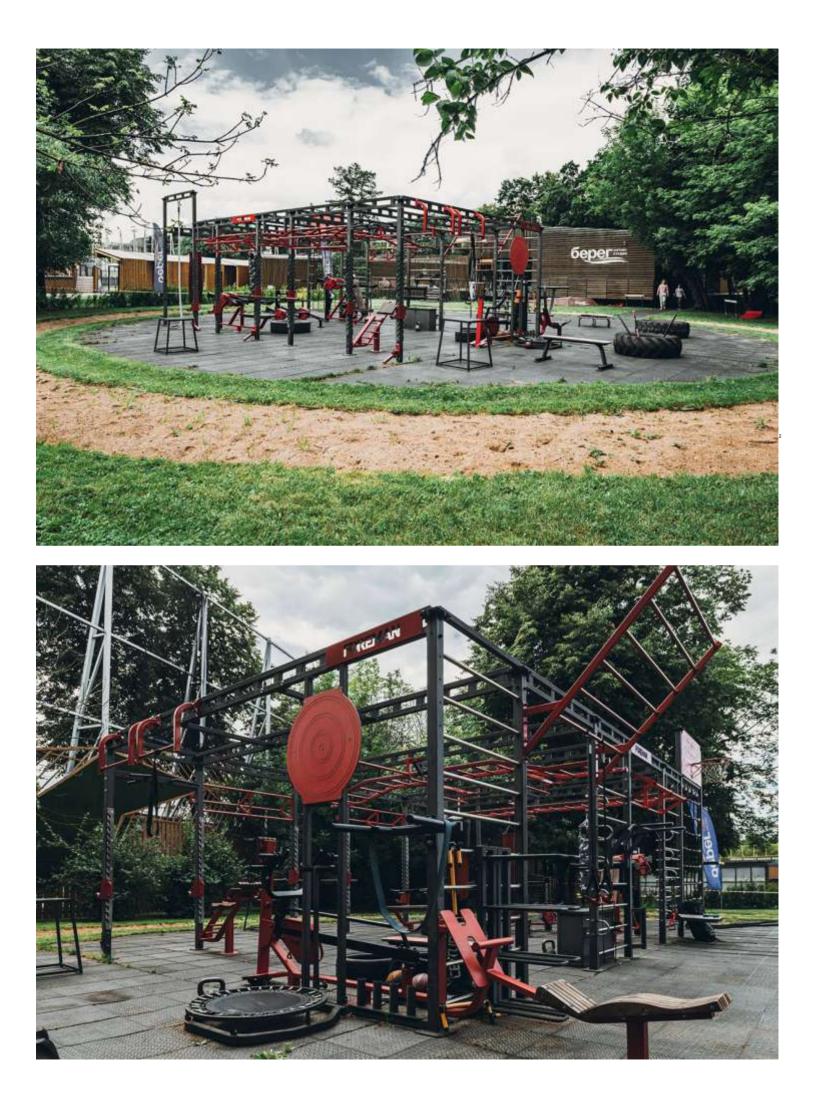

FOREMAN® Outdoor (FO) range of equipment is designed for sports training outdoors, keeping fit and motivate individuals for regular trainings.

Sports equipment can be mounted in parks, public recreation facilities, house yard areas, outdoor grounds of educational institutions, sports complexes and stadiums.

Combining innovative eco-design and robust construction, sports equipment can be organically integrated into any space with creation of comfortable environment for trainings of people of any age or fitness level.

Outdoor equipment can be mounted independently or integrated into multifunctional frames constructions.