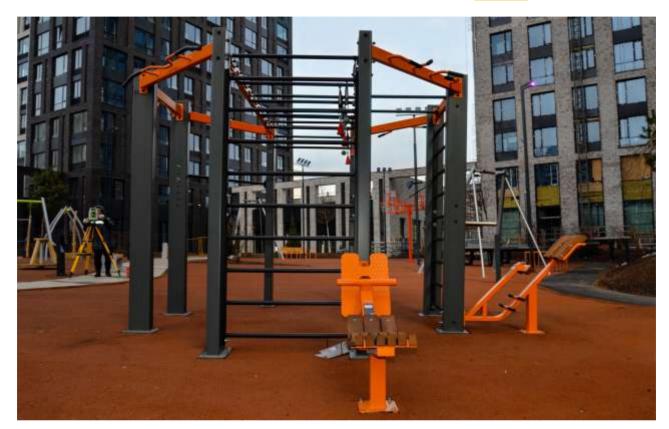

# INGRAD

AC Novye Cheremushki 17, Moscow AC Filatov Lug, Moscow AC Serebryanyi Park, Moscow

### FY 1384 **MULTIFUNCTIONAL FRAME**

- Complex includes: chinning bars for pull-ups
- wall bars

- wall bars
  monkey bar
  inclined monkey bar
  parallel bars
  inclined abdominal crunch bench
  rock-climbing wall

Conforms to TU standard № 9619-006-79722512-2016