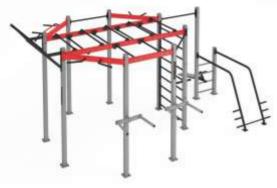

### Sites under 70 m2 **FY 1384**

- Complex includes: chinning bars for pull-ups wall bars

- wall bars
  multilevel monkey bar
  inclined monkey bar
  crossbar with handles for chinups and pull-ups
- parallel bars - inclined abdominal crunch bench

Conforms to TU standard № 9619-006-79722512-2016