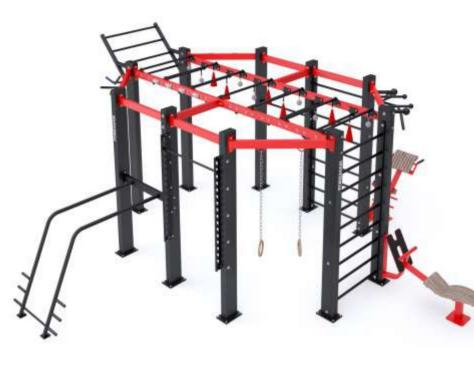

### FY 1592.4 **MULTIFUNCTIONAL FRAME**

- Complex includes:

- complex includes:
  chinning bars for pull-ups- wall bars
  monkey bar
  inclined monkey bar
  rock-climbing wall
  flying rings
  outdoor variant: abdominal bench FO-07
- outdoor variant: back extension FO-02
- small dip bars FO-06
- parallel bars with beams

### FY-1592.4 **MULTIFUNCTIONAL FRAME**

Complex includes:

- chinning bars for pull-ups wall bars- monkey bar

- inclined monkey bar
   parallel bars- inclined abdominal crunch bench
   rock-climbing wall

Conforms to TU standard № 9619-006-79722512-2016