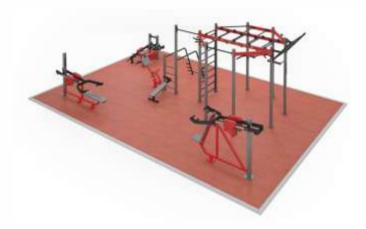

### Sites under 70 m2 Sports complex 7x10m №1

- Complex includes: Multifunctional frame FY-1384 FO-02 Back extension
- FO-04 Bench press
- FO-05 Shoulder press
- FO-08 Shrug/Squat

Conforms to TU standard № 9619-006-79722512-2016

### Sites under 70 m2 **FY 1384**

- Complex includes: chinning bars for pull-ups wall bars

- wall bars
  multilevel monkey bar
  inclined monkey bar
  crossbar with handles for chinups and pull-ups
- parallel bars - inclined abdominal crunch bench