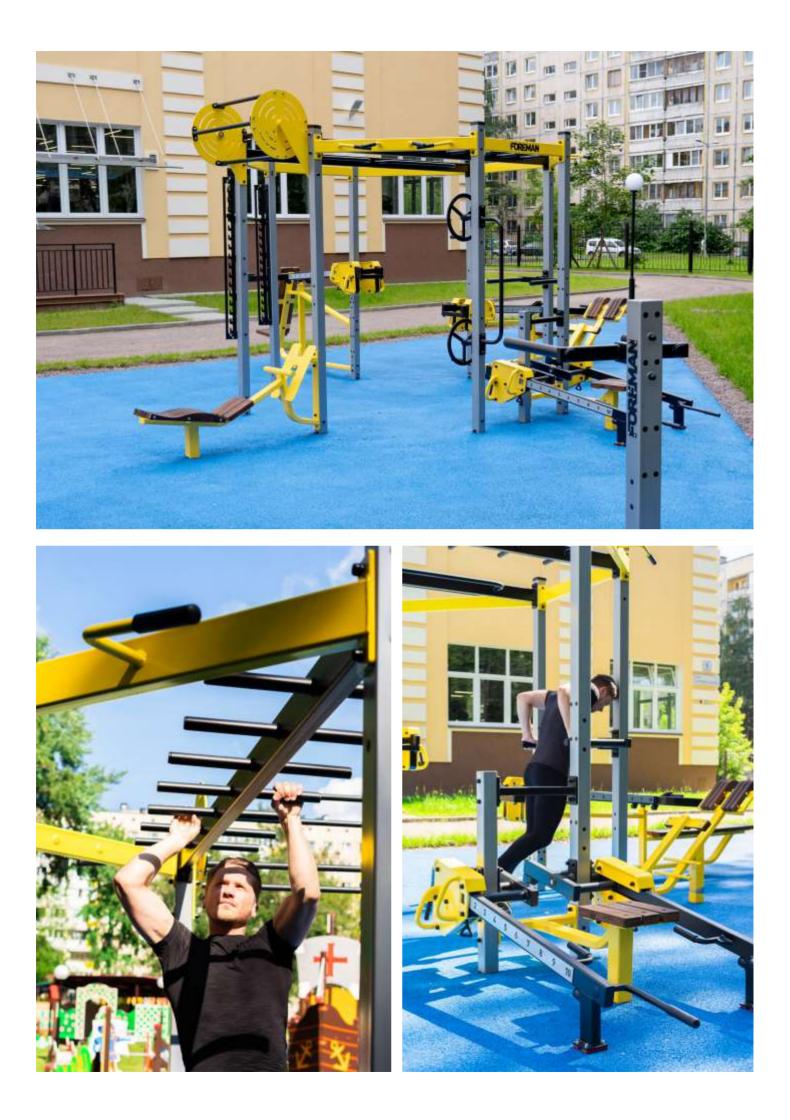

### FY-1902.6 MULTIFUNCTIONAL FRAME

- Complex includes: chinning bars for pull-ups endless monkey bar monkey bar rock-climbing wall parralel bars steering wheel back extension bench press

- bench press
  shoulder press
- abdominal bench
- shrag/squat