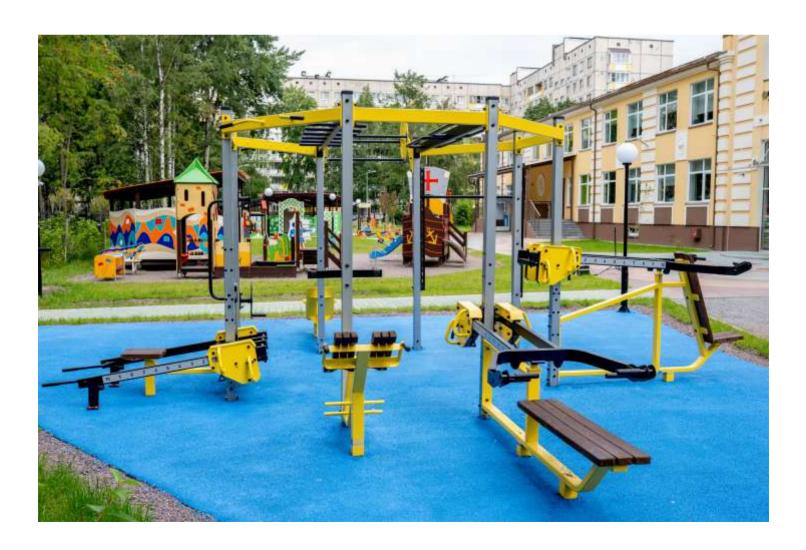

### FY-1902.6 MULTIFUNCTIONAL FRAME

- Complex includes: chinning bars for pull-ups endless monkey bar monkey bar rock-climbing wall parralel bars steering wheel back extension bench press

- bench press
  shoulder press
- abdominal bench
- shrag/squat