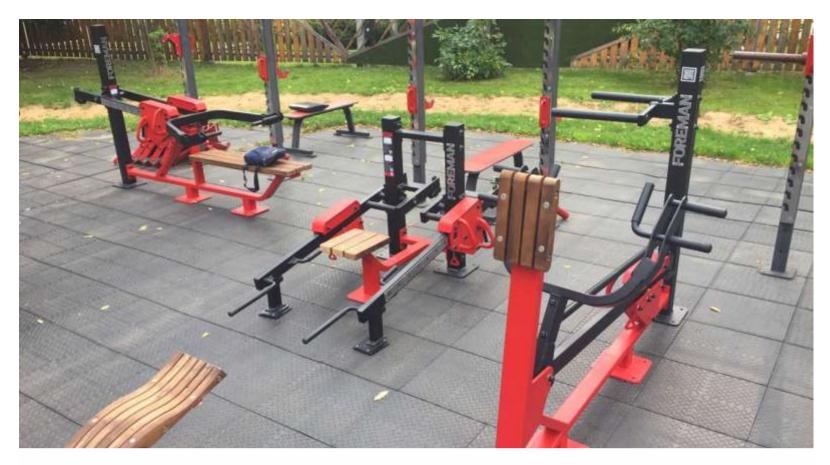

FOREMAN® Outdoor (FO) range of equipment is designed for sports training outdoors, keeping fit and motivate individuals for regular trainings.

Sports equipment can be mounted in parks, public recreation facilities, house yard areas, outdoor grounds of educational institutions, sports complexes and stadiums.

Combining innovative eco-design and robust construction, sports equipment can be organically integrated into any space with creation of comfortable environment for trainings of people of any age or fitness level.

Outdoor equipment can be mounted independently or integrated into multifunctional frames constructions.