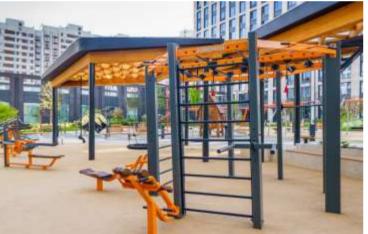

### FY 1592.4 **MULTIFUNCTIONAL FRAME**

- Complex includes:

- complex includes:
  chinning bars for pull-ups- wall bars
  monkey bar
  inclined monkey bar
  rock-climbing wall
  flying rings
  outdoor variant: abdominal bench FO-07
- outdoor variant: back extension FO-02
- small dip bars FO-06
- parallel bars with beams

### FY-1592.4 **MULTIFUNCTIONAL FRAME**

Complex includes:

- chinning bars for pull-ups wall bars- monkey bar

- inclined monkey bar
   parallel bars- inclined abdominal crunch bench
   rock-climbing wall

Conforms to TU standard № 9619-006-79722512-2016