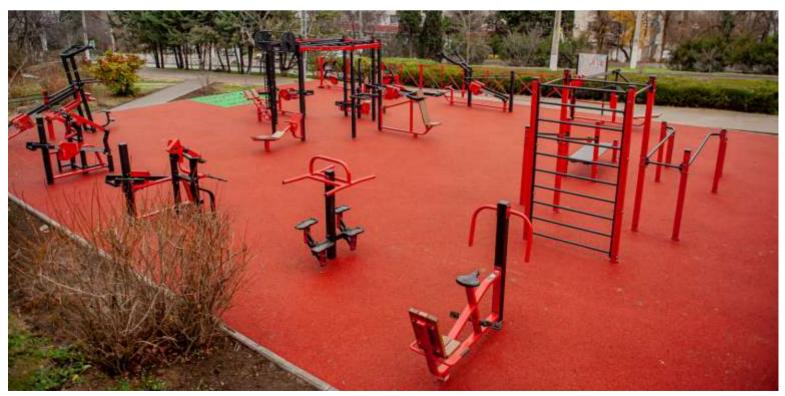

### Khovrino area, 12 Dybenko st., Moscow

### FY-1902.6 MULTIFUNCTIONAL FRAME

- Complex includes: chinning bars for pull-ups endless monkey bar monkey bar rock-climbing wall parralel bars steering wheel back extension bench press

- bench press
  shoulder press
- abdominal bench
- shrag/squat