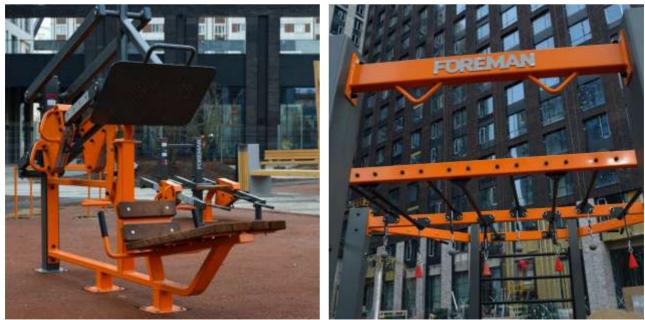

### FY 1592.4 **MULTIFUNCTIONAL FRAME**

- Complex includes:

- complex includes:
  chinning bars for pull-ups- wall bars
  monkey bar
  inclined monkey bar
  rock-climbing wall
  flying rings
  outdoor variant: abdominal bench FO-07
- outdoor variant: back extension FO-02
- small dip bars FO-06
- parallel bars with beams

Conforms to TU standard № 9619-006-79722512-2016