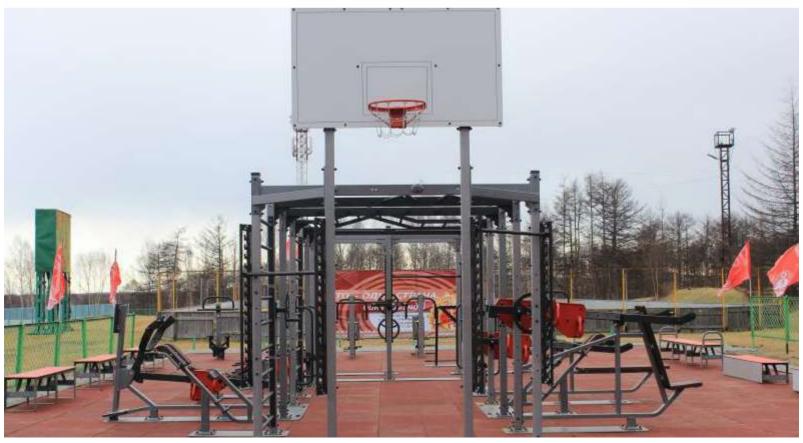

### Sites under 500 m2 FY 1730.2

Complex includes: - chinning bars for pull-ups - wall bars

- wall bars
  monkey bar
  inclined monkey bar
  crossbar with handles for chinups and pull-ups

- parallel bars inclined abdominal crunch bench wall for multifunctional training
- competition target

#### **FY 1748**

- Complex includes: chinning bars for pull-ups wall bars monkey bar parallel bars inclined abdominal crunch bench
- crossbeam with tail-rope
- basketball hoop with backboard
- competition target