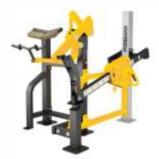

**FO-04 BENCH PRESS** 

FO-07 ABDOMINAL BENCH

FO-10 LEG PRESS

Variable weights

FO-03 LOW ROW

FO-06 DIP BARS

FO -09 CHIN/DIP ASSIST

**FO-12 TRICEPS** 

FO-15 LAT PULLDOWN

**FO-02 BACK EXTENSION** 

FO-05 SHOULDER PRESS

FO-08 SHRUG/SQUAT

FO-11 BICEPS

FO-13 HIP ABDUCTOR