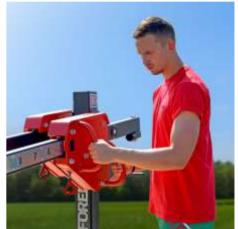

Exclusivity of FOREMAN® Outdoor equipment is its load adjustment: transfer of weight is operated along the long lever so the weight can be fixed in 10 different positions, which results in wide load variation from 5 to 70 kilos.

- Easy handling. Intuitive adjustment of weights and simple order of exercising. Fitness equipment is accomplished with informational labels and QR-codes, leading to videoinstruction;

- Service friendly. Rotating units do not require additional service;