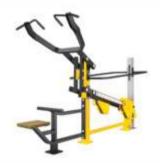

**FO-04 BENCH PRESS** 

FO-07 ABDOMINAL BENCH

FO-10 LEG PRESS

Variable weights

FO-03 LOW ROW

FO-06 DIP BARS

FO -09 CHIN/DIP ASSIST

**FO-12 TRICEPS** 

FO-15 LAT PULLDOWN

**FO-02 BACK EXTENSION** 

FO-05 SHOULDER PRESS

FO-08 SHRUG/SQUAT

FO-11 BICEPS

FO-13 HIP ABDUCTOR