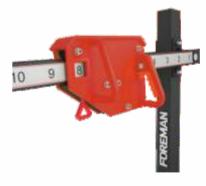

Exclusivity of FOREMAN® Outdoor equipment is its load adjustment: transfer of weight is operated along the long lever so the weight can be fixed in 10 different positions, which results in wide load variation from 5 to 70 kilos.