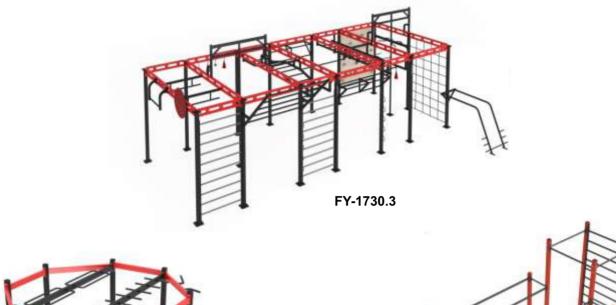

### Sites under 500 m2 FY 1730.2

Complex includes: - chinning bars for pull-ups - wall bars

- wall bars
  monkey bar
  inclined monkey bar
  crossbar with handles for chinups and pull-ups

- parallel bars inclined abdominal crunch bench wall for multifunctional training
- competition target