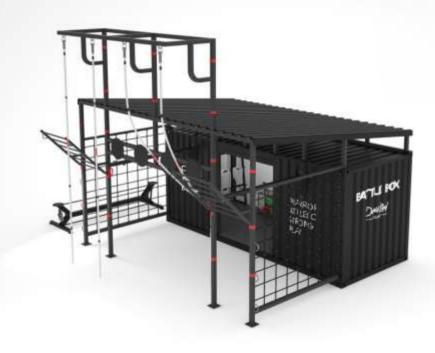

### **Container FY 1469**

- 20-feet container equipped with roll-up door
- functional training net target for med balls
  loops for tail-rope training
- inclined chinning bars
- system of holding 4 tail-ropes 5 metres each. •
- - slackline
- holding system

Multifunctional complex, designed by FOREMAN specialists in collaboration with incollaboration with David Lloyd clubs experts.

Complex allows to hold outdoor trainings, endurance races and jumping competitions.