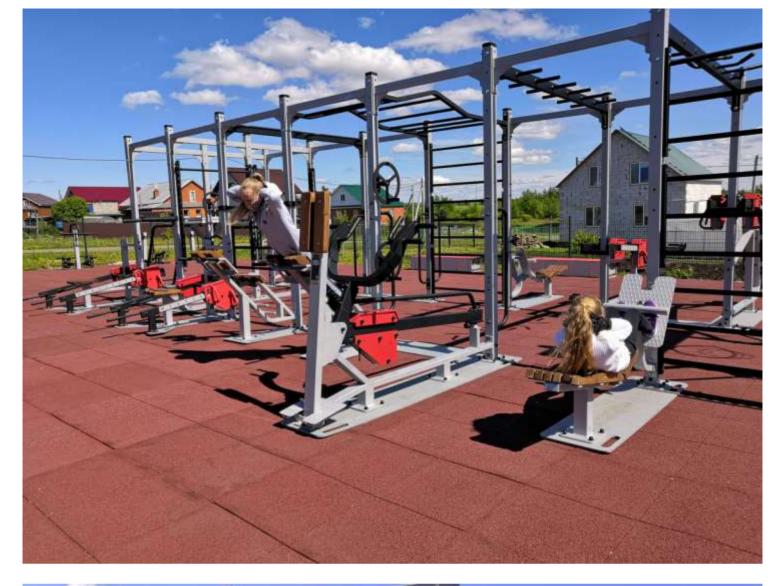

### FY-1902.6 MULTIFUNCTIONAL FRAME

- Complex includes: chinning bars for pull-ups endless monkey bar monkey bar rock-climbing wall parralel bars steering wheel back extension bench press

- bench press
  shoulder press
- abdominal bench
- shrag/squat