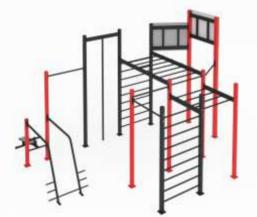

### FY 1954.6 **MULTIFUNCTIONAL FRAME**

- Complex includes: chinning bars for pull-ups wall bars monkey bar inclined monkey bar

- parallel bars
- inclined abdominal crunch bench
- mountings for tail-rope - climbing net