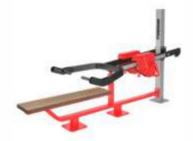

Exclusivity of FOREMAN® Outdoor equipment is its load adjustment: transfer of weight is operated along the long lever so the weight can be fixed in 10 different positions, which results in wide load variation from 5 to 70 kilos.

**FO-04 BENCH PRESS** 

FO-07 ABDOMINAL BENCH

FO-10 LEG PRESS

Variable weights

FO-03 LOW ROW

FO-06 DIP BARS

FO -09 CHIN/DIP ASSIST

**FO-12 TRICEPS** 