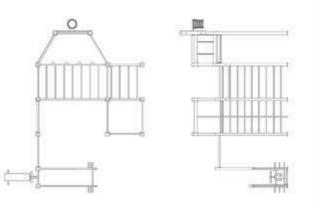

### Sites under 70 m2 **FY 1384**

- Complex includes: chinning bars for pull-ups wall bars

- wall bars
  multilevel monkey bar
  inclined monkey bar
  crossbar with handles for chinups and pull-ups
- parallel bars - inclined abdominal crunch bench

Conforms to TU standard № 9619-006-79722512-2016