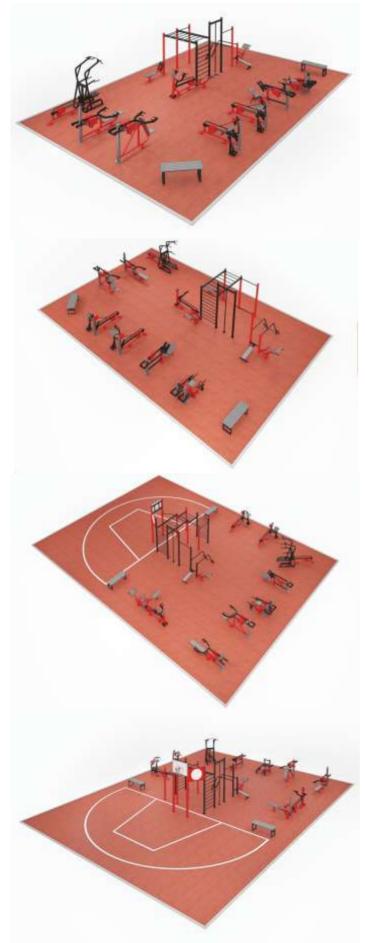

### Sites under 500 m2 Sports complex 10x20m №1

- Multifunctional frame FY1730.2
  Multifunctional frame Fy1748
  FO-02 Back extension (2 units)

- FO-03 Low row (2 units) - FO-04 Bench press (2 units)
- FO-05 Shoulder press (2 units)
- FO-07 Abdominal bench (2 units)
- FO-08 Shrug/Squat (2 units)
- FO-09 Chin/dip assist (2 units)
- FO-10 Leg press (2 units)
- FO-11 Biceps (2 units)
- FO-12 Triceps (2 units)
- Bench (4 units)

Conforms to TU standard № 9619-006-79722512-2016