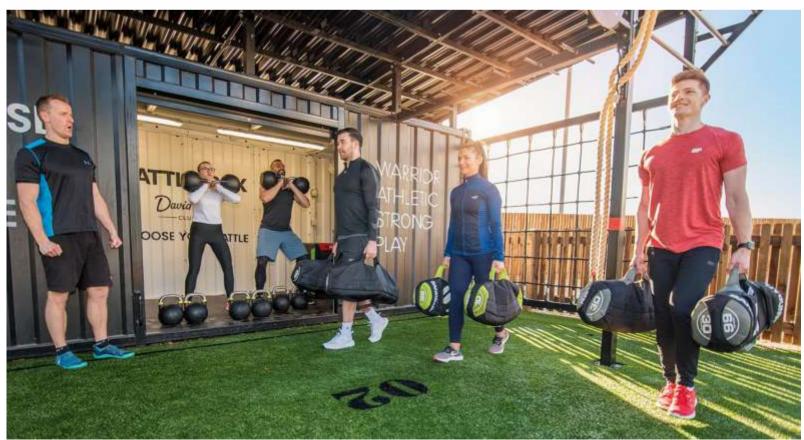

### **Container FY 1469**

- 20-feet container equipped with roll-up door
- functional training net target for med balls
  loops for tail-rope training
- inclined chinning bars
- system of holding 4 tail-ropes 5 metres each. •
- - slackline
- holding system

Multifunctional complex, designed by FOREMAN specialists in collaboration with incollaboration with David Lloyd clubs experts.

Complex allows to hold outdoor trainings, endurance races and jumping competitions.

#### Variant of functional training area close to container