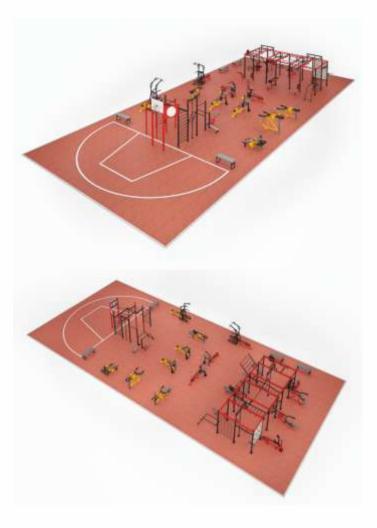

### Sites under 70 m2 Sports complex 7x10m №1

- Complex includes: Multifunctional frame FY-1384 FO-02 Back extension
- FO-04 Bench press
- FO-05 Shoulder press
- FO-08 Shrug/Squat

Conforms to TU standard № 9619-006-79722512-2016

### Sites under 70 m2 Sports complex 7x10m №2

- FO-02 Back extension
  FO-03 Low row
  FO-04 Bench press
  FO-05 Shoulder press
  FO-06 Dip bars
  FO-07 Abdominal bench
  FO-08 Shrug/Squat
  FO-08 Log press
- FO-10 Leg press
- FO-11 Biceps
- FO-12 Triceps